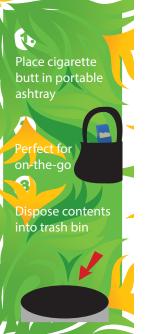

To put an end to the toxic litter that fills the streets, the Portable Pocket Ashtray acts as an ashtray on the go so cigarette butts never have to be littered on the ground when there are no garbage cans nearby.

Simply put the cigarette butts into the Portable Pocket Ashtray and empty the contents into a trash bin once available. This product can clean the streets of the world if it catches on, which it should because of its various unique designs that make it an "it" accessory item.