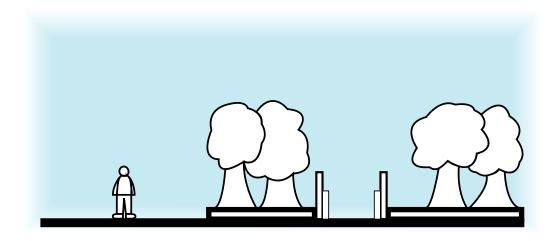

#### Section 1 **RAILING** Scale (Foot Length) **PLANTS** 12 1 foot length = 10 inches RAILING **PLANTS** BENCHES **PLANTS** 0. Section 2