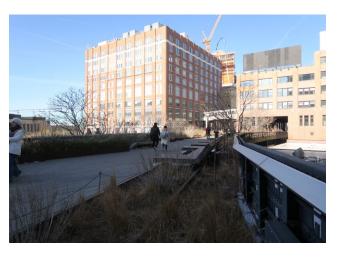

# The High Line at 14th Street

Caragh Shea

The High Line at 14th Street is a well designed, open section of the walking park along the Hudson River that is a well used, public space to destress and socialize for tourists and locals alike.

## Photo Essay