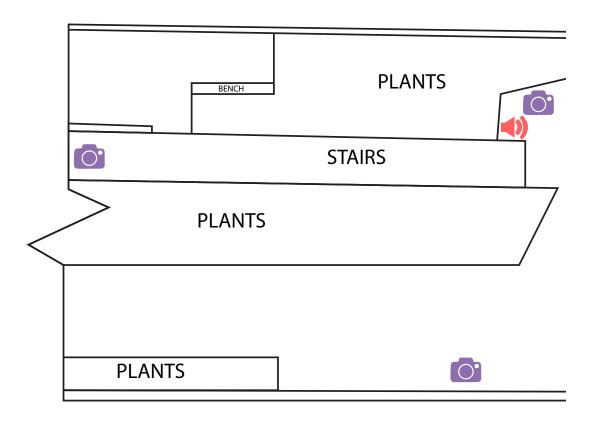

# The High Line at 14th Street

Caragh Shea



The High Line at 14th Street is a well designed, open section of the walking park along the Hudson River that is a well used, public space to destress and socialize for tourists and locals alike.

#### Site Plan



#### Section 1 **RAILING** Scale (Foot Length) **PLANTS** 12 1 foot length = 10 inches RAILING **PLANTS** BENCHES **PLANTS** 0. Section 2

## Key



#### Sound Timeline

| Natural Sounds                     | Mechanical Sounds                     | Other Sounds                                 |
|------------------------------------|---------------------------------------|----------------------------------------------|
| Weather<br>Wind, Rain, etc         | ~~                                    | <b>/////////////////////////////////////</b> |
|                                    | Media<br>Music, Radio, etc            | Clangs and Crashes                           |
| •••••                              |                                       | llll