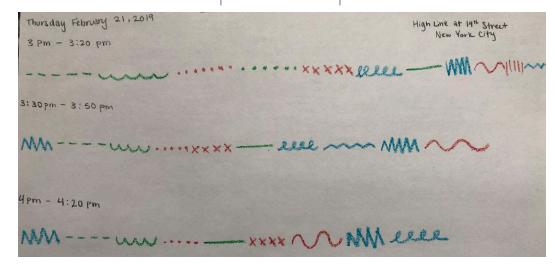

#### Sound Timeline

| Natural Sounds                     | Mechanical Sounds                     | Other Sounds                                 |
|------------------------------------|---------------------------------------|----------------------------------------------|
| Weather<br>Wind, Rain, etc         | ~~                                    | <b>/////////////////////////////////////</b> |
|                                    | Media<br>Music, Radio, etc            | Clangs and Crashes                           |
| •••••                              |                                       | llll                                         |
| Animals<br>Birds, Dogs, etc        | Machines<br>Camera, etc               | Ringing and Sirens                           |
| Parala                             | •••••                                 | <b>*****</b>                                 |
| People<br>Voices, Footsteps, etc   | Motor Vehicles<br>Cars, Buses, etc    | Hums and Buzzes                              |
| Myself<br>Breathing, Movement, etc | ×××××××                               | mm                                           |
|                                    | Motor Vehicles<br>Planes, Trains, etc | Squeeks and Screeches                        |
|                                    |                                       |                                              |