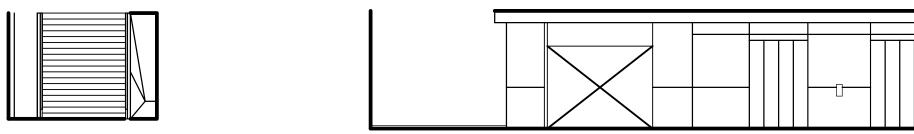

### 63 5th Avenue 4th Floor New York, New York



Caragh Shea



### Existing Site



Lounge looking toward elevators



Elevators



Elevators looking toward lounge



Hallway with bathrooms

### Existing Site



Lounge looking toward stairs



Downward stairs



Downward stairs



Upward stairs side view



Upward stairs front view

# Existing Floorplan



### Existing Elevations













# Existing Reflected Ceiling Plan



# Airport Lounge Inspiration Images



Wood wall, marble floors, grey square chairs











Chair

Carpet



### Airport Lounge Inspiration Images



Marble Floors



#### Main colours



#### Accent colour

# Updated Plan Drawing



### Redesigned Rendered Elevations

















### Updated Reflected Ceiling Plan





### Reception desk outside the elevator



### Reception desk beside coat and bag check



### Lounge and kitchen



### Counter height workspaces



Kitchen area



Lounge from emergency exit door



#### Kitchen integration into lounge



#### Lounge toward stairs and windows