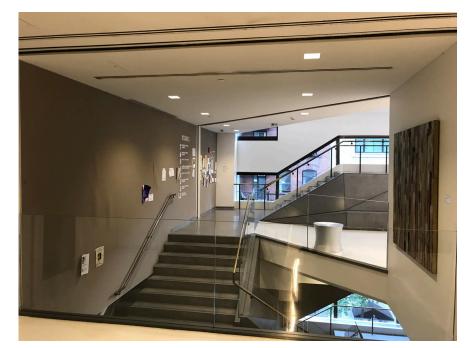

### Existing Site

Lounge looking toward stairs

Downward stairs

Downward stairs

Upward stairs side view

Upward stairs front view