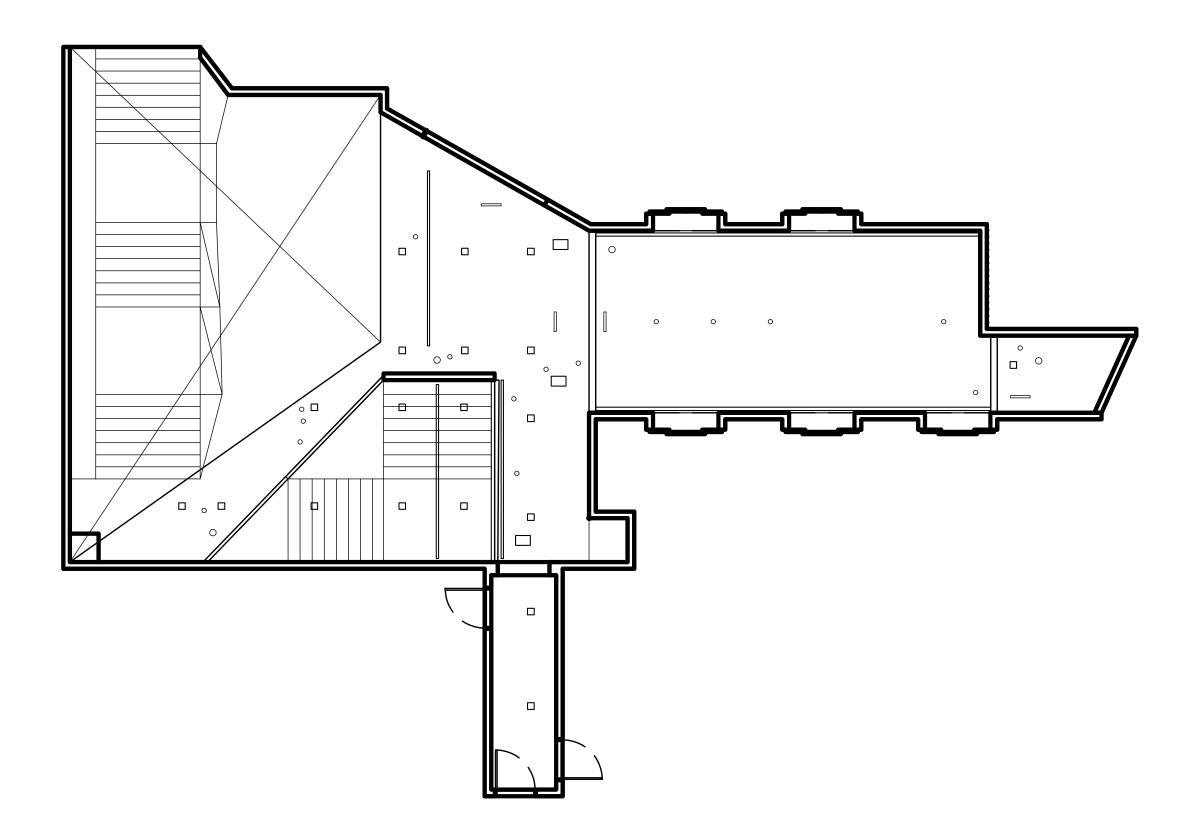

### 63 5th Avenue 4th Floor New York, New York



Caragh Shea



### Existing Site



Lounge looking toward elevators



Elevators



Elevators looking toward lounge



Hallway with bathrooms

### Existing Site



Lounge looking toward stairs



Downward stairs



Downward stairs



Upward stairs side view



Upward stairs front view

# Existing Floorplan



### Existing Elevations













# Existing Reflected Ceiling Plan



# Airport Lounge Inspiration Images



Wood wall, marble floors, grey square chairs











Chair

Carpet



### Airport Lounge Inspiration Images



Marble Floors



#### Main colours



#### Accent colour

# Updated Plan Drawing



### Redesigned Rendered Elevations

















### Updated Reflected Ceiling Plan





### Reception desk outside the elevator



### Reception desk beside coat and bag check



### Lounge and kitchen



### Counter height workspaces



Kitchen area



Lounge from emergency exit door



#### Kitchen integration into lounge



#### Lounge toward stairs and windows