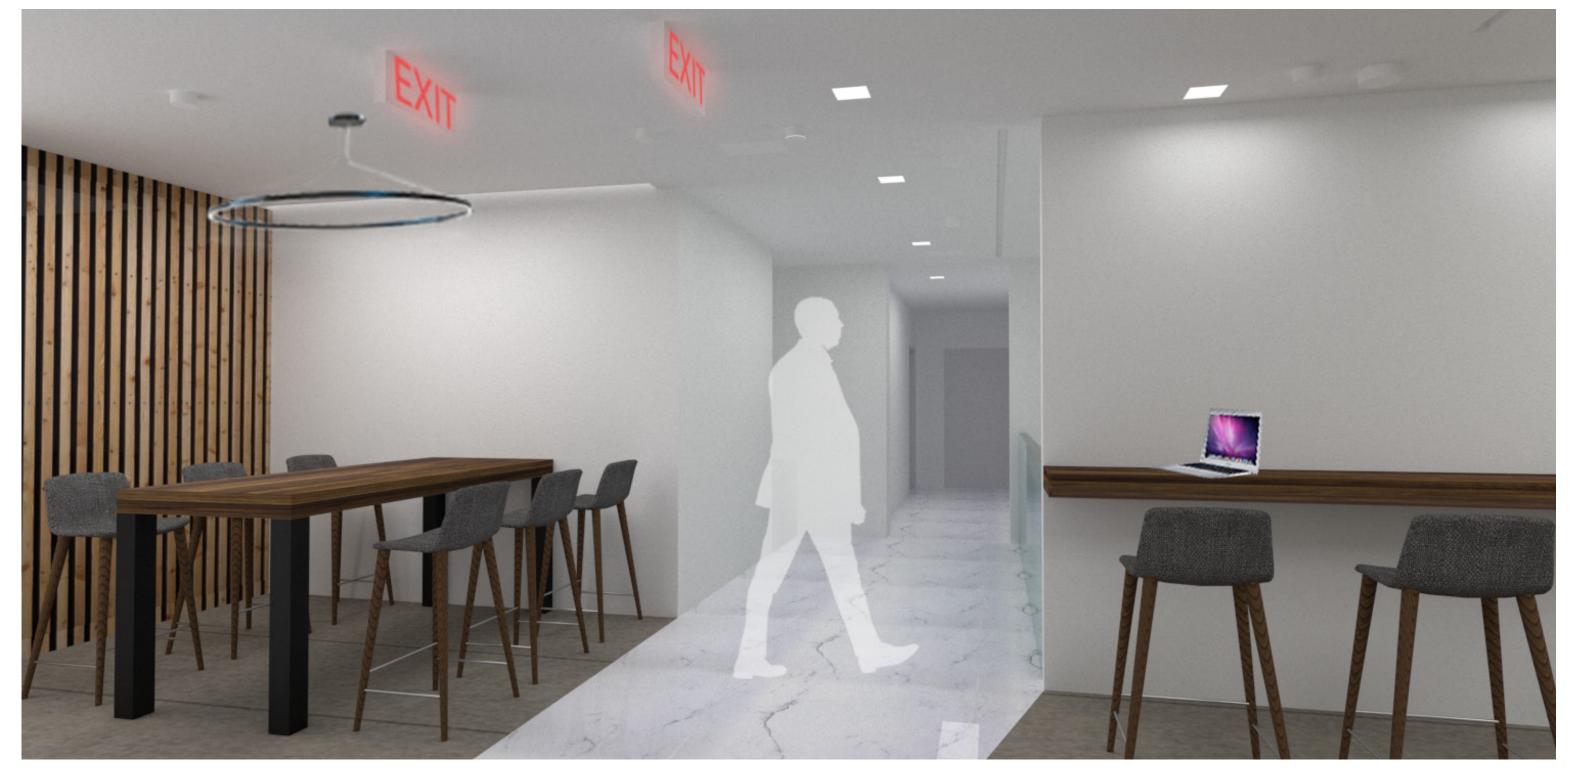

### Counter height workspaces

Kitchen area

Lounge from emergency exit door

#### Kitchen integration into lounge

#### Lounge toward stairs and windows