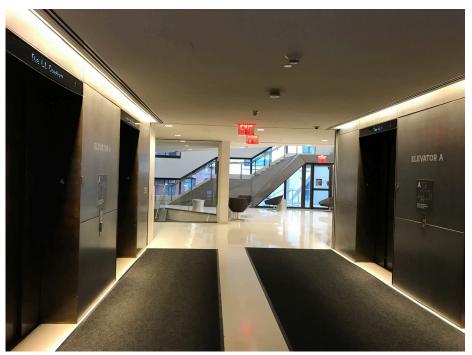

### Existing Site

Lounge looking toward elevators

Elevators

Elevators looking toward lounge

Hallway with bathrooms

### Existing Site

Lounge looking toward stairs

Downward stairs

Downward stairs

Upward stairs side view

Upward stairs front view