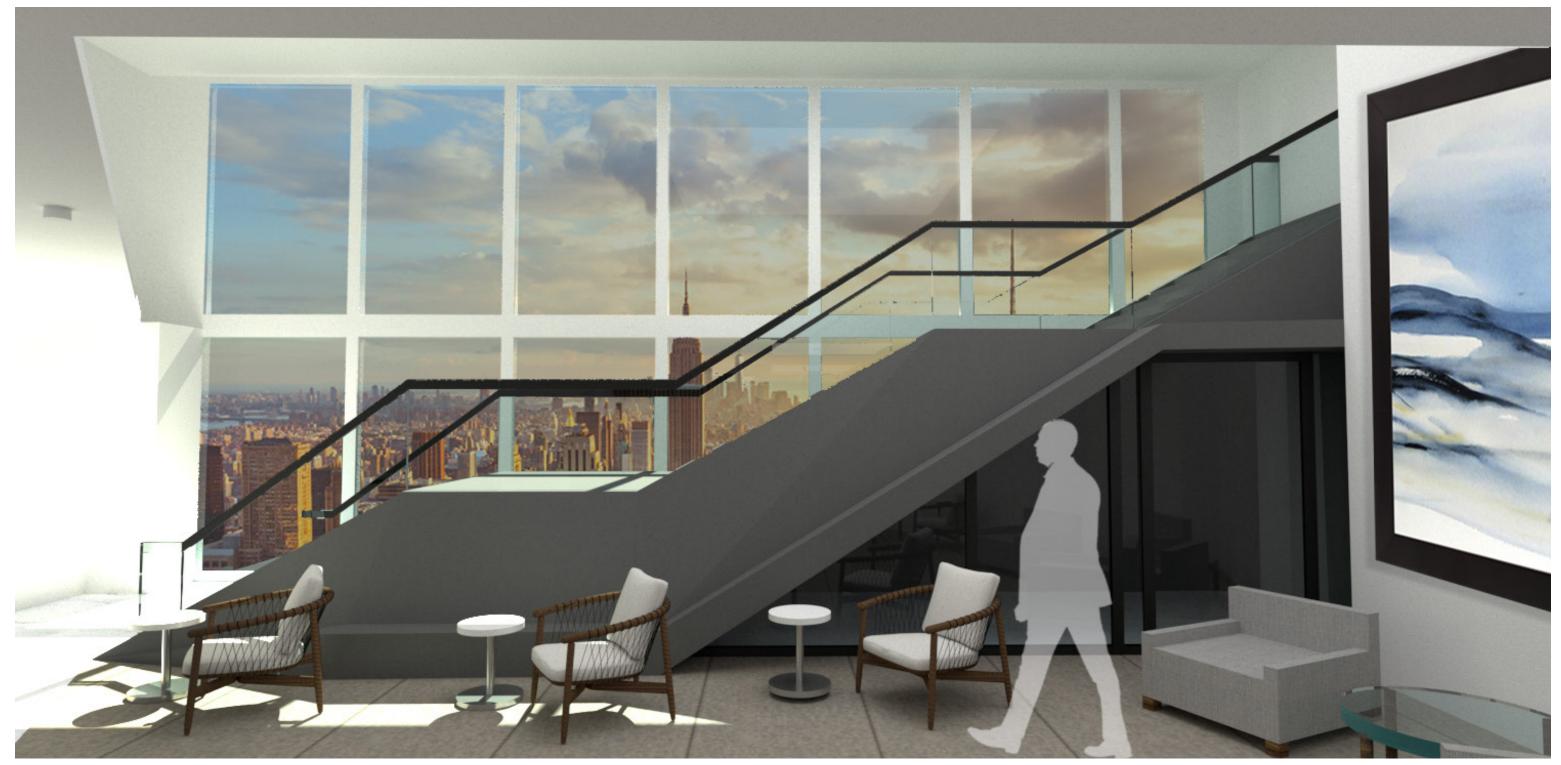

ng Site



Lounge looking toward stairs



Downward stairs



Downward stairs



Upward stairs side view



Upward stairs front view

# Existing Floorplan



### Existing Elevations













# Existing Reflected Ceiling Plan



# Airport Lounge Inspiration Images



Wood wall, marble floors, grey square chairs











Chair

Carpet



### Airport Lounge Inspiration Images



Marble Floors



#### Main colours



#### Accent colour

# Updated Plan Drawing



### Redesigned Rendered Elevations

















### Updated Reflected Ceiling Plan





### Reception desk outside the elevator



### Reception desk beside coat and bag check



### Lounge and kitchen



### Counter height workspaces



Kitchen area



Lounge from emergency exit door



#### Kitchen integration into lounge



#### Lounge toward stairs and windows