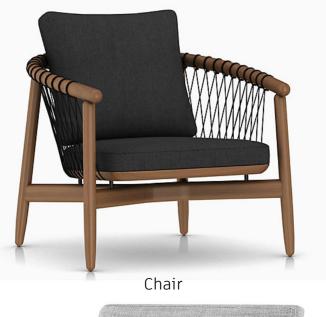

# Airport Lounge Inspiration Images

Wood wall, marble floors, grey square chairs

Chair

Carpet