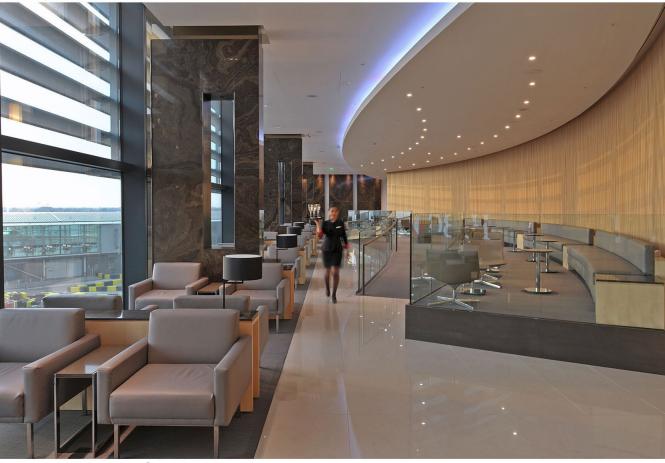

# Airport Lounge Inspiration Images

Wood wall, marble floors, grey square chairs

Chair

Carpet