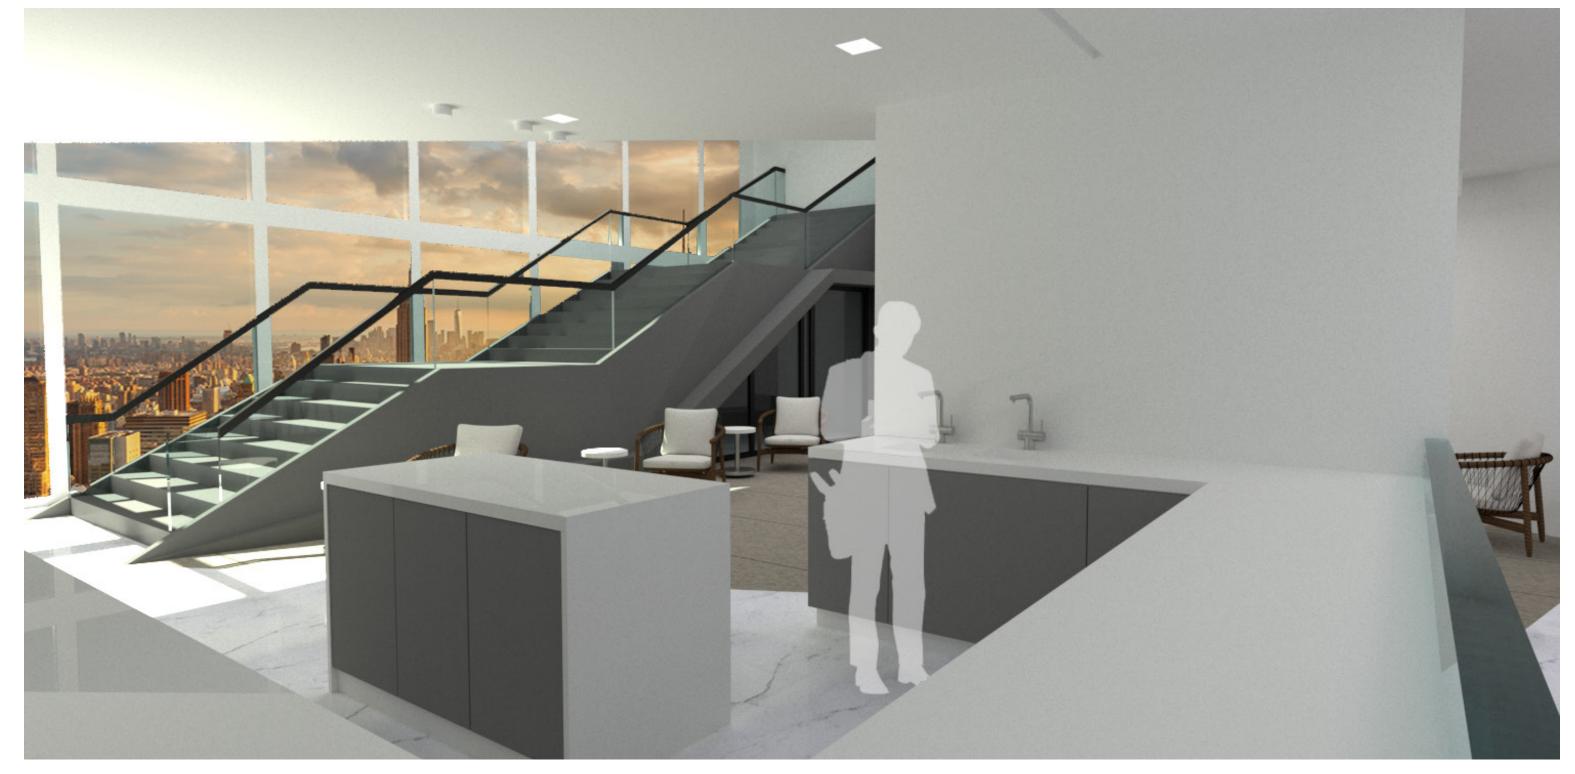

ators



Elevators



Elevators looking toward lounge



Hallway with bathrooms

### Existing Site



Lounge looking toward stairs



Downward stairs



Downward stairs



Upward stairs side view



Upward stairs front view

# Existing Floorplan



### Existing Elevations













# Existing Reflected Ceiling Plan



# Airport Lounge Inspiration Images



Wood wall, marble floors, grey square chairs











Chair

Carpet



### Airport Lounge Inspiration Images



Marble Floors



#### Main colours



#### Accent colour

# Updated Plan Drawing



### Redesigned Rendered Elevations

















### Updated Reflected Ceiling Plan





### Reception desk outside the elevator



### Reception desk beside coat and bag check



### Lounge and kitchen



### Counter height workspaces



Kitchen area



Lounge from emergency exit door



#### Kitchen integration into lounge



#### Lounge toward stairs and windows