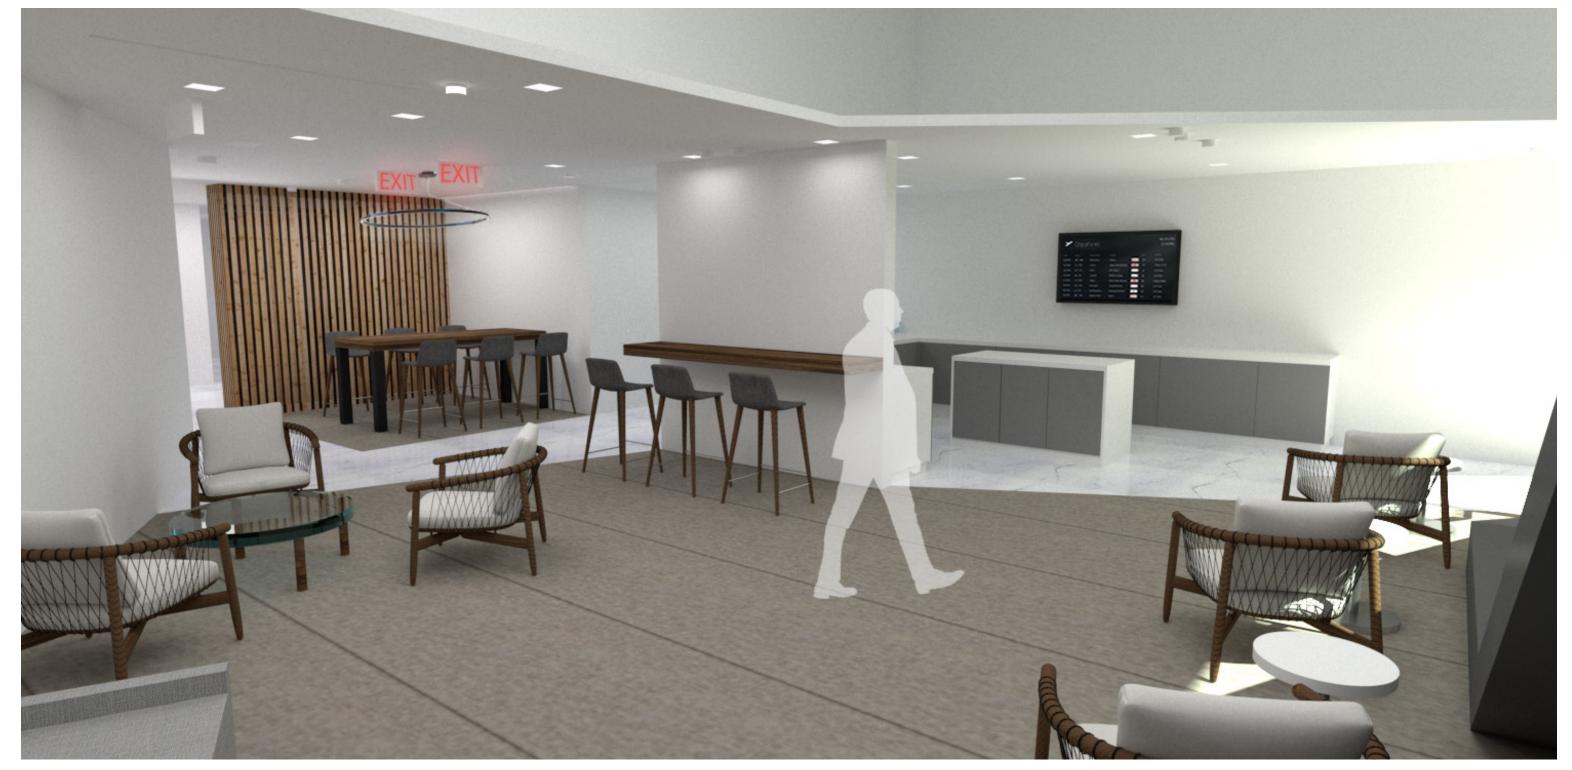

rs



Elevators looking toward lounge



Hallway with bathrooms

### Existing Site



Lounge looking toward stairs



Downward stairs



Downward stairs



Upward stairs side view



Upward stairs front view

# Existing Floorplan



### Existing Elevations













# Existing Reflected Ceiling Plan



# Airport Lounge Inspiration Images



Wood wall, marble floors, grey square chairs











Chair

Carpet



### Airport Lounge Inspiration Images



Marble Floors



#### Main colours



#### Accent colour

# Updated Plan Drawing



### Redesigned Rendered Elevations

















### Updated Reflected Ceiling Plan





### Reception desk outside the elevator



### Reception desk beside coat and bag check



### Lounge and kitchen



### Counter height workspaces



Kitchen area



Lounge from emergency exit door



#### Kitchen integration into lounge



#### Lounge toward stairs and windows