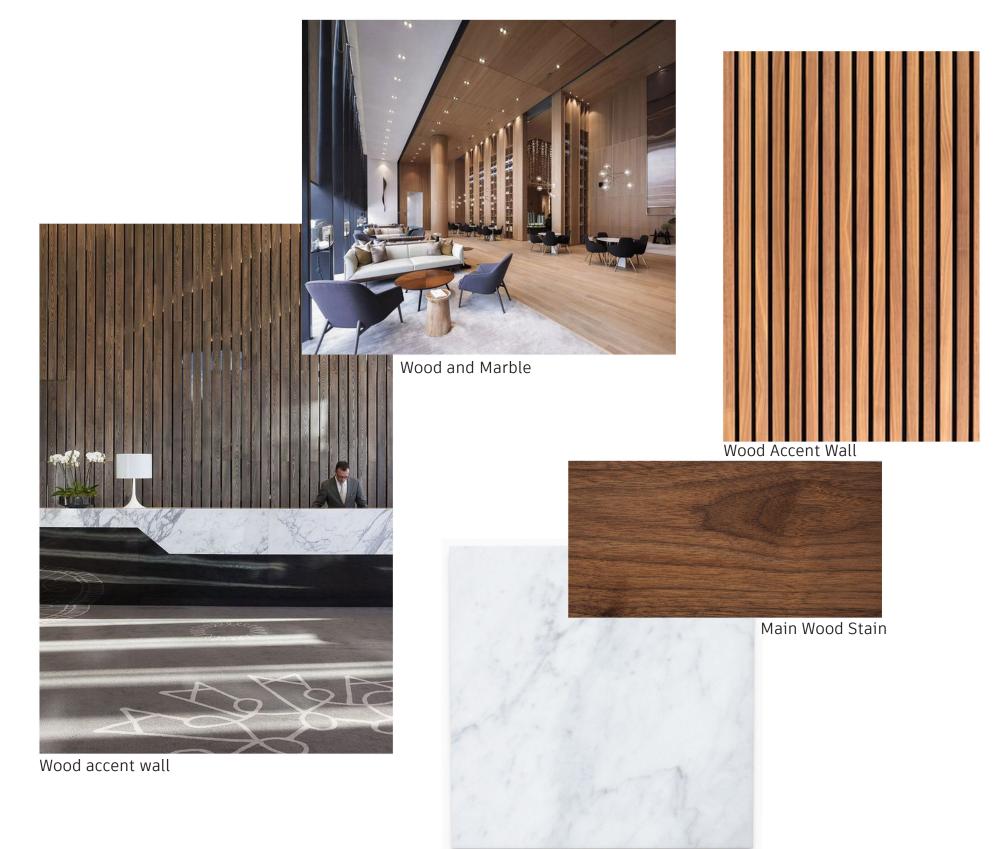

# Airport Lounge Inspiration Images

Wood wall, marble floors, grey square chairs

Chair

Carpet

### Airport Lounge Inspiration Images

Marble Floors