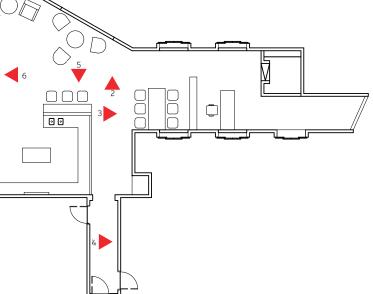

### 63 5th Avenue 4th Floor New York, New York



Caragh Shea



### Existing Site



Lounge looking toward elevators



Elevators



Elevators looking toward lounge



Hallway with bathrooms

### Existing Site



Lounge looking toward stairs



Downward stairs



Downward stairs



Upward stairs side view



Upward stairs front view

# Existing Floorplan



### Existing Elevations













# Existing Reflected Ceiling Plan



# Airport Lounge Inspiration Images



Wood wall, marble floors, grey square chairs











Chair

Carpet



### Airport Lounge Inspiration Images



Marble Floors



#### Main colours



#### Accent colour

# Updated Plan Drawing



### Redesigned Rendered Elevations

















### Updated Reflected Ceiling Plan





### Reception desk outside the elevator



### Reception desk beside coat and bag check



### Lounge and kitchen



### Counter height workspaces



Kitchen area



Lounge from emergency exit door



#### Kitchen integration into lounge



#### Lounge toward stairs and windows