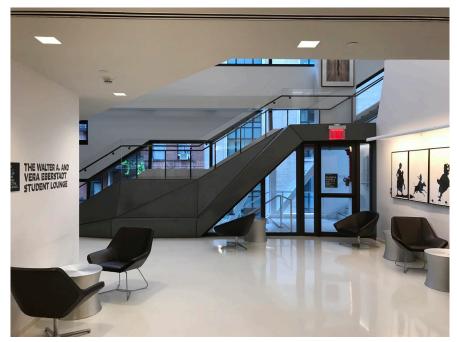

### Existing Site

Lounge looking toward stairs

Downward stairs

Downward stairs

Upward stairs side view

Upward stairs front view