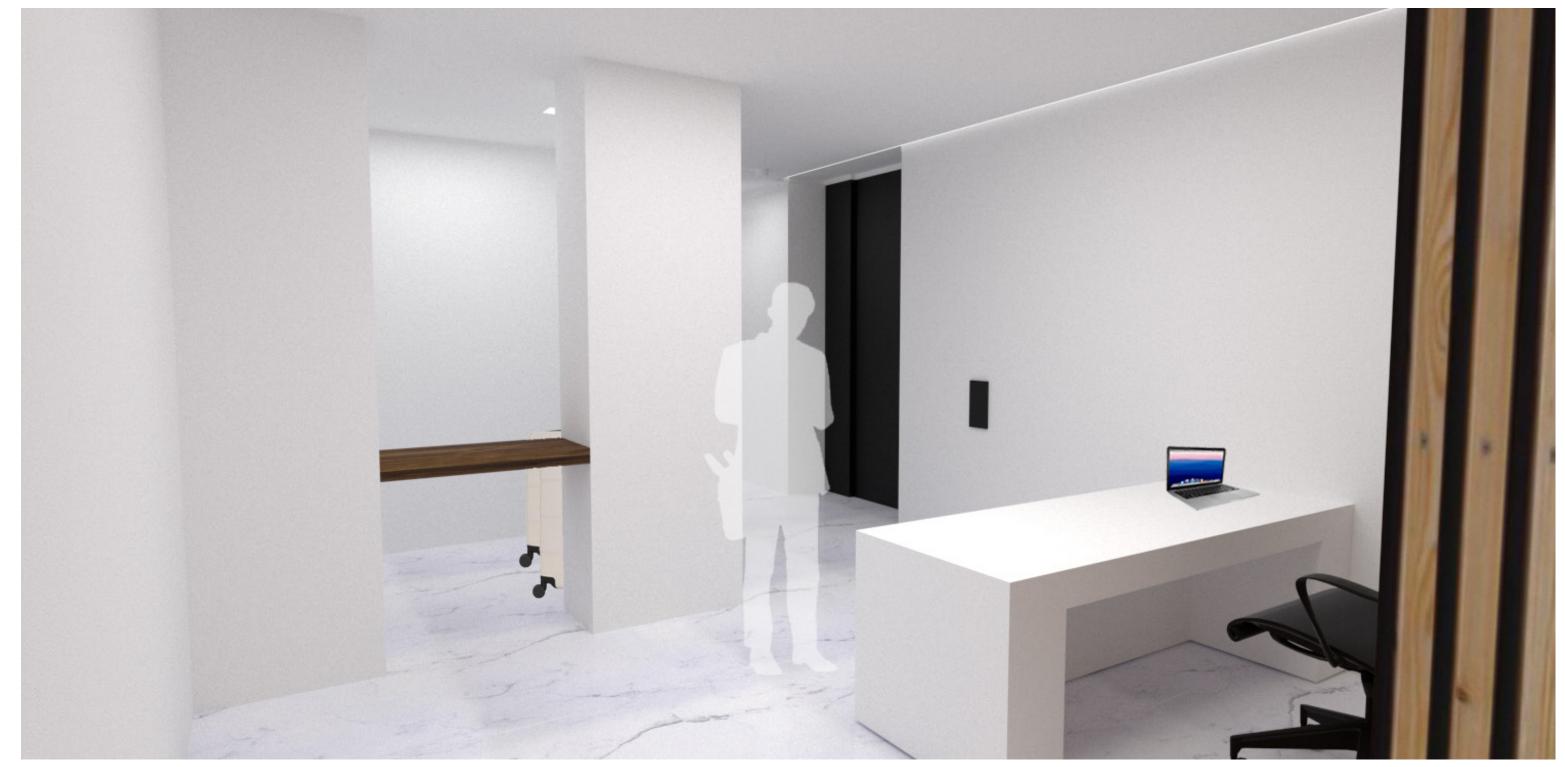

3 5th Avenue 4th Floor New York, New York



Caragh Shea



### Existing Site



Lounge looking toward elevators



Elevators



Elevators looking toward lounge



Hallway with bathrooms

### Existing Site



Lounge looking toward stairs



Downward stairs



Downward stairs



Upward stairs side view



Upward stairs front view

# Existing Floorplan



### Existing Elevations













# Existing Reflected Ceiling Plan



# Airport Lounge Inspiration Images



Wood wall, marble floors, grey square chairs











Chair

Carpet



### Airport Lounge Inspiration Images



Marble Floors



#### Main colours



#### Accent colour

# Updated Plan Drawing



### Redesigned Rendered Elevations

















### Updated Reflected Ceiling Plan





### Reception desk outside the elevator



### Reception desk beside coat and bag check



### Lounge and kitchen



### Counter height workspaces



Kitchen area



Lounge from emergency exit door



#### Kitchen integration into lounge



#### Lounge toward stairs and windows