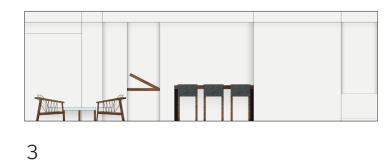

### 63 5th Avenue 4th Floor New York, New York



Caragh Shea



### Existing Site



Lounge looking toward elevators



Elevators



Elevators looking toward lounge



Hallway with bathrooms

### Existing Site



Lounge looking toward stairs



Downward stairs



Downward stairs



Upward stairs side view



Upward stairs front view

# Existing Floorplan



### Existing Elevations













# Existing Reflected Ceiling Plan



# Airport Lounge Inspiration Images



Wood wall, marble floors, grey square chairs











Chair

Carpet



### Airport Lounge Inspiration Images



Marble Floors



#### Main colours



#### Accent colour

# Updated Plan Drawing



### Redesigned Rendered Elevations

















### Updated Reflected Ceiling Plan





### Reception desk outside the elevator



### Reception desk beside coat and bag check



### Lounge and kitchen



### Counter height workspaces



Kitchen area



Lounge from emergency exit door



#### Kitchen integration into lounge



#### Lounge toward stairs and windows