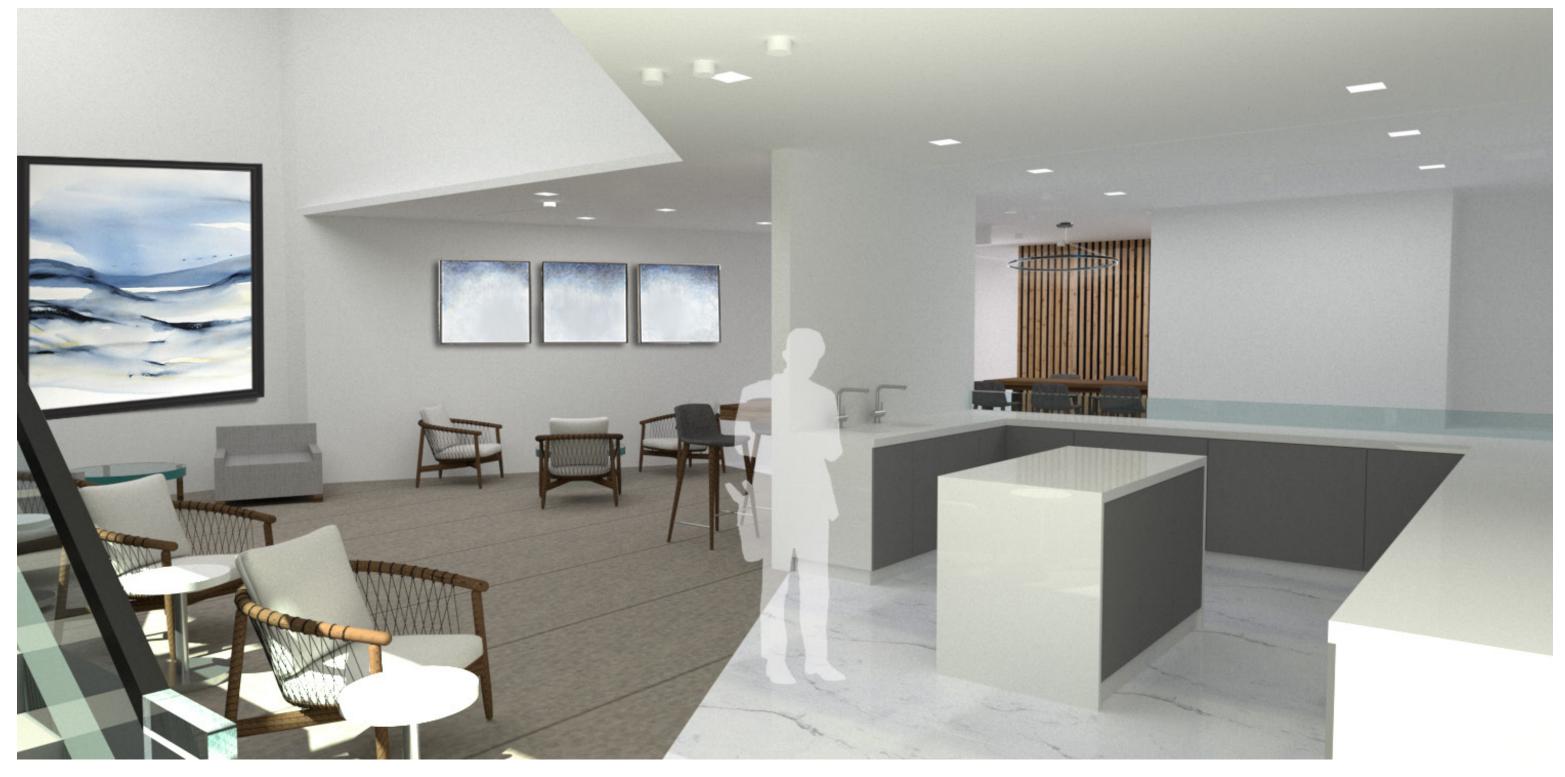

ge



Hallway with bathrooms

### Existing Site



Lounge looking toward stairs



Downward stairs



Downward stairs



Upward stairs side view



Upward stairs front view

# Existing Floorplan



### Existing Elevations













# Existing Reflected Ceiling Plan



# Airport Lounge Inspiration Images



Wood wall, marble floors, grey square chairs











Chair

Carpet



### Airport Lounge Inspiration Images



Marble Floors



#### Main colours



#### Accent colour

# Updated Plan Drawing



### Redesigned Rendered Elevations

















### Updated Reflected Ceiling Plan





### Reception desk outside the elevator



### Reception desk beside coat and bag check



### Lounge and kitchen



### Counter height workspaces



Kitchen area



Lounge from emergency exit door



#### Kitchen integration into lounge



#### Lounge toward stairs and windows