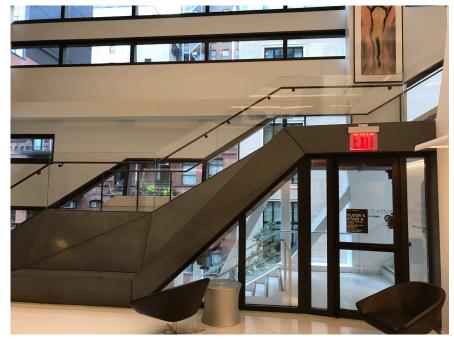

### Existing Site

Lounge looking toward stairs

Downward stairs

Downward stairs

Upward stairs side view

Upward stairs front view