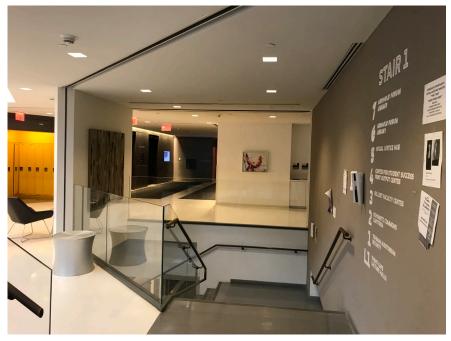

### Existing Site

Lounge looking toward stairs

Downward stairs

Downward stairs

Upward stairs side view

Upward stairs front view