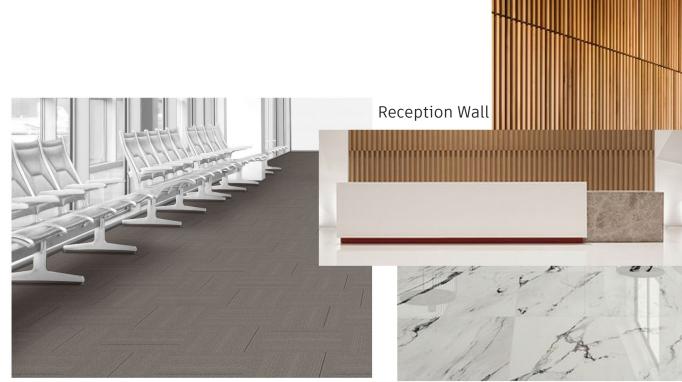

# Airport Lounge Inspiration Images

Wood wall, marble floors, grey square chairs

Chair

Carpet

### Airport Lounge Inspiration Images

Marble Floors