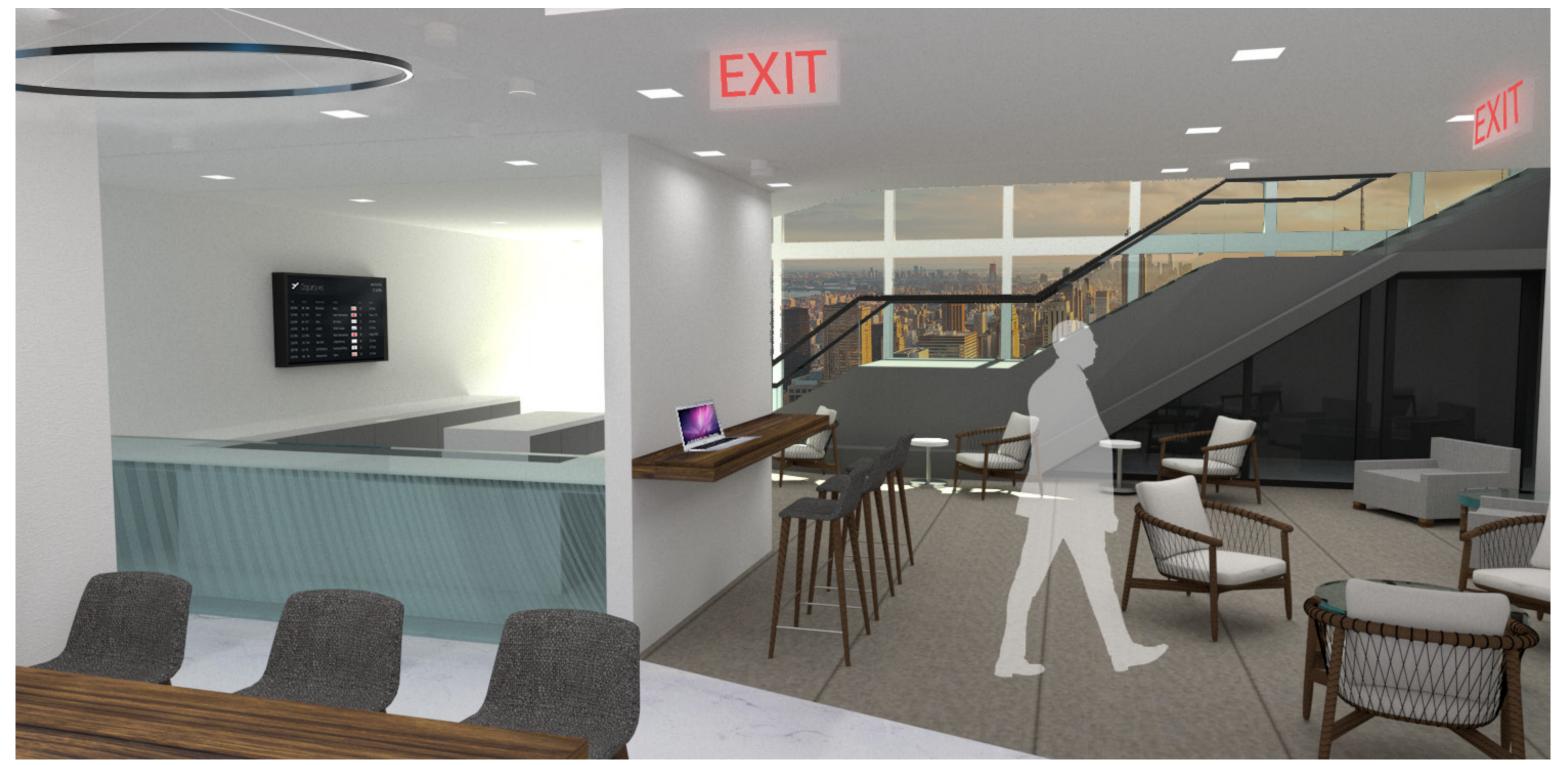

agh Shea



### Existing Site



Lounge looking toward elevators



Elevators



Elevators looking toward lounge



Hallway with bathrooms

### Existing Site



Lounge looking toward stairs



Downward stairs



Downward stairs



Upward stairs side view



Upward stairs front view

# Existing Floorplan



### Existing Elevations













# Existing Reflected Ceiling Plan



# Airport Lounge Inspiration Images



Wood wall, marble floors, grey square chairs











Chair

Carpet



### Airport Lounge Inspiration Images



Marble Floors



#### Main colours



#### Accent colour

# Updated Plan Drawing



### Redesigned Rendered Elevations

















### Updated Reflected Ceiling Plan





### Reception desk outside the elevator



### Reception desk beside coat and bag check



### Lounge and kitchen



### Counter height workspaces



Kitchen area



Lounge from emergency exit door



#### Kitchen integration into lounge



#### Lounge toward stairs and windows