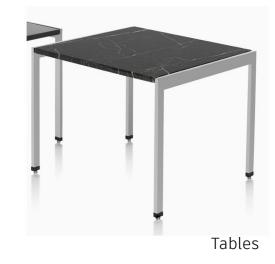

# Airport Lounge Inspiration Images

Wood wall, marble floors, grey square chairs

Chair

Carpet