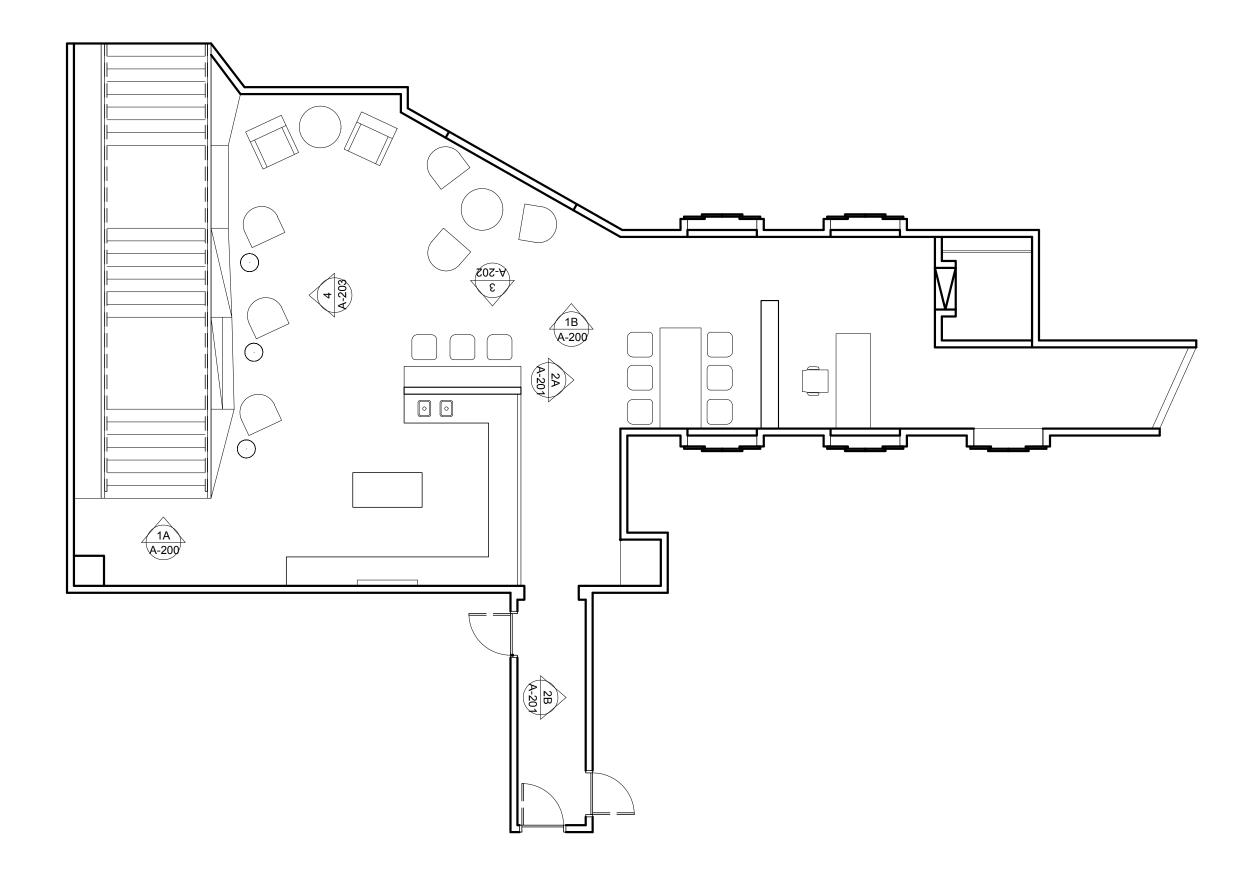

### 63 5th Avenue 4th Floor New York, New York



Caragh Shea



### Existing Site



Lounge looking toward elevators



Elevators



Elevators looking toward lounge



Hallway with bathrooms

### Existing Site



Lounge looking toward stairs



Downward stairs



Downward stairs



Upward stairs side view



Upward stairs front view

# Existing Floorplan



### Existing Elevations













# Existing Reflected Ceiling Plan



# Airport Lounge Inspiration Images



Wood wall, marble floors, grey square chairs











Chair

Carpet



### Airport Lounge Inspiration Images



Marble Floors



#### Main colours



#### Accent colour

# Updated Plan Drawing



### Redesigned Rendered Elevations

















### Updated Reflected Ceiling Plan





### Reception desk outside the elevator



### Reception desk beside coat and bag check



### Lounge and kitchen



### Counter height workspaces



Kitchen area



Lounge from emergency exit door



#### Kitchen integration into lounge



#### Lounge toward stairs and windows