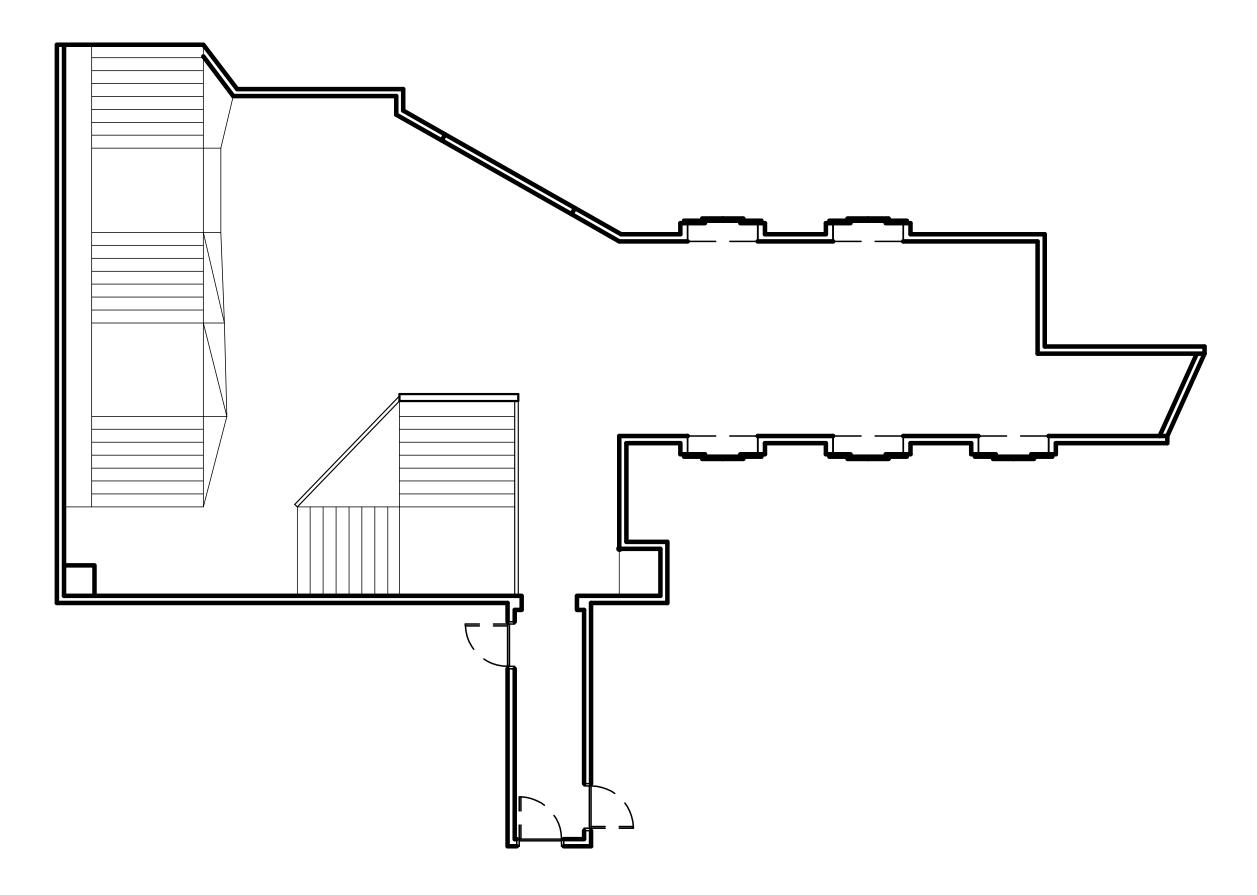

### 63 5th Avenue 4th Floor New York, New York



Caragh Shea



### Existing Site



Lounge looking toward elevators



Elevators



Elevators looking toward lounge



Hallway with bathrooms

### Existing Site



Lounge looking toward stairs



Downward stairs



Downward stairs



Upward stairs side view



Upward stairs front view

# Existing Floorplan



### Existing Elevations













# Existing Reflected Ceiling Plan



# Airport Lounge Inspiration Images



Wood wall, marble floors, grey square chairs











Chair

Carpet



### Airport Lounge Inspiration Images



Marble Floors



#### Main colours



#### Accent colour

# Updated Plan Drawing



### Redesigned Rendered Elevations

















### Updated Reflected Ceiling Plan





### Reception desk outside the elevator



### Reception desk beside coat and bag check



### Lounge and kitchen



### Counter height workspaces



Kitchen area



Lounge from emergency exit door



#### Kitchen integration into lounge



#### Lounge toward stairs and windows