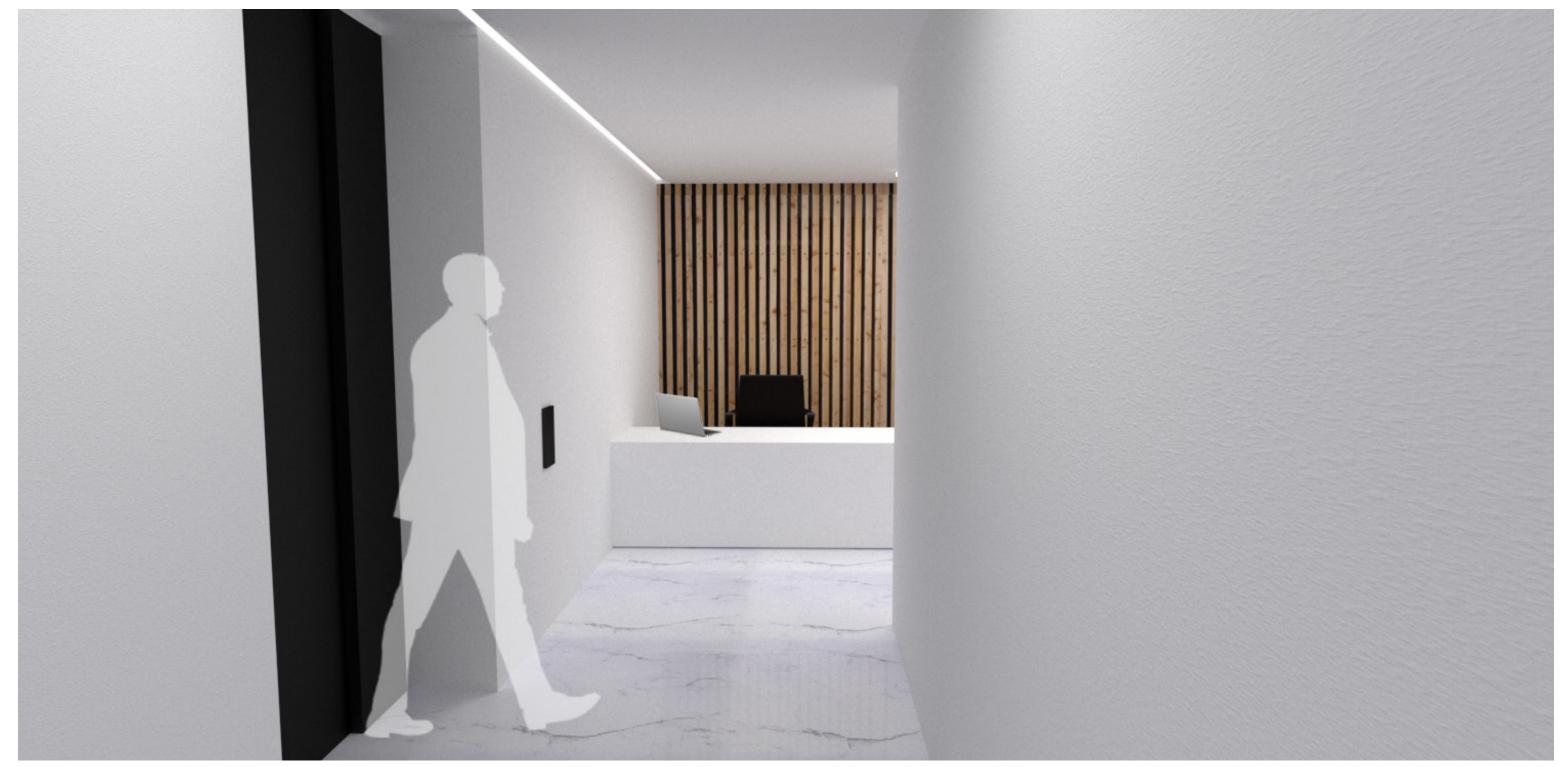

### 63 5th Avenue 4th Floor New York, New York



Caragh Shea



### Existing Site



Lounge looking toward elevators



Elevators



Elevators looking toward lounge



Hallway with bathrooms

### Existing Site



Lounge looking toward stairs



Downward stairs



Downward stairs



Upward stairs side view



Upward stairs front view

# Existing Floorplan



### Existing Elevations













# Existing Reflected Ceiling Plan



# Airport Lounge Inspiration Images



Wood wall, marble floors, grey square chairs











Chair

Carpet



### Airport Lounge Inspiration Images



Marble Floors



#### Main colours



#### Accent colour

# Updated Plan Drawing



### Redesigned Rendered Elevations

















### Updated Reflected Ceiling Plan





### Reception desk outside the elevator



### Reception desk beside coat and bag check



### Lounge and kitchen



### Counter height workspaces



Kitchen area



Lounge from emergency exit door



#### Kitchen integration into lounge



#### Lounge toward stairs and windows