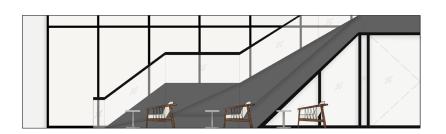

### 63 5th Avenue 4th Floor New York, New York



Caragh Shea



### Existing Site



Lounge looking toward elevators



Elevators



Elevators looking toward lounge



Hallway with bathrooms

### Existing Site



Lounge looking toward stairs



Downward stairs



Downward stairs



Upward stairs side view



Upward stairs front view

# Existing Floorplan



### Existing Elevations













# Existing Reflected Ceiling Plan



# Airport Lounge Inspiration Images



Wood wall, marble floors, grey square chairs











Chair

Carpet



### Airport Lounge Inspiration Images



Marble Floors



#### Main colours



#### Accent colour

# Updated Plan Drawing



### Redesigned Rendered Elevations

















### Updated Reflected Ceiling Plan





### Reception desk outside the elevator



### Reception desk beside coat and bag check



### Lounge and kitchen



### Counter height workspaces



Kitchen area



Lounge from emergency exit door



#### Kitchen integration into lounge



#### Lounge toward stairs and windows