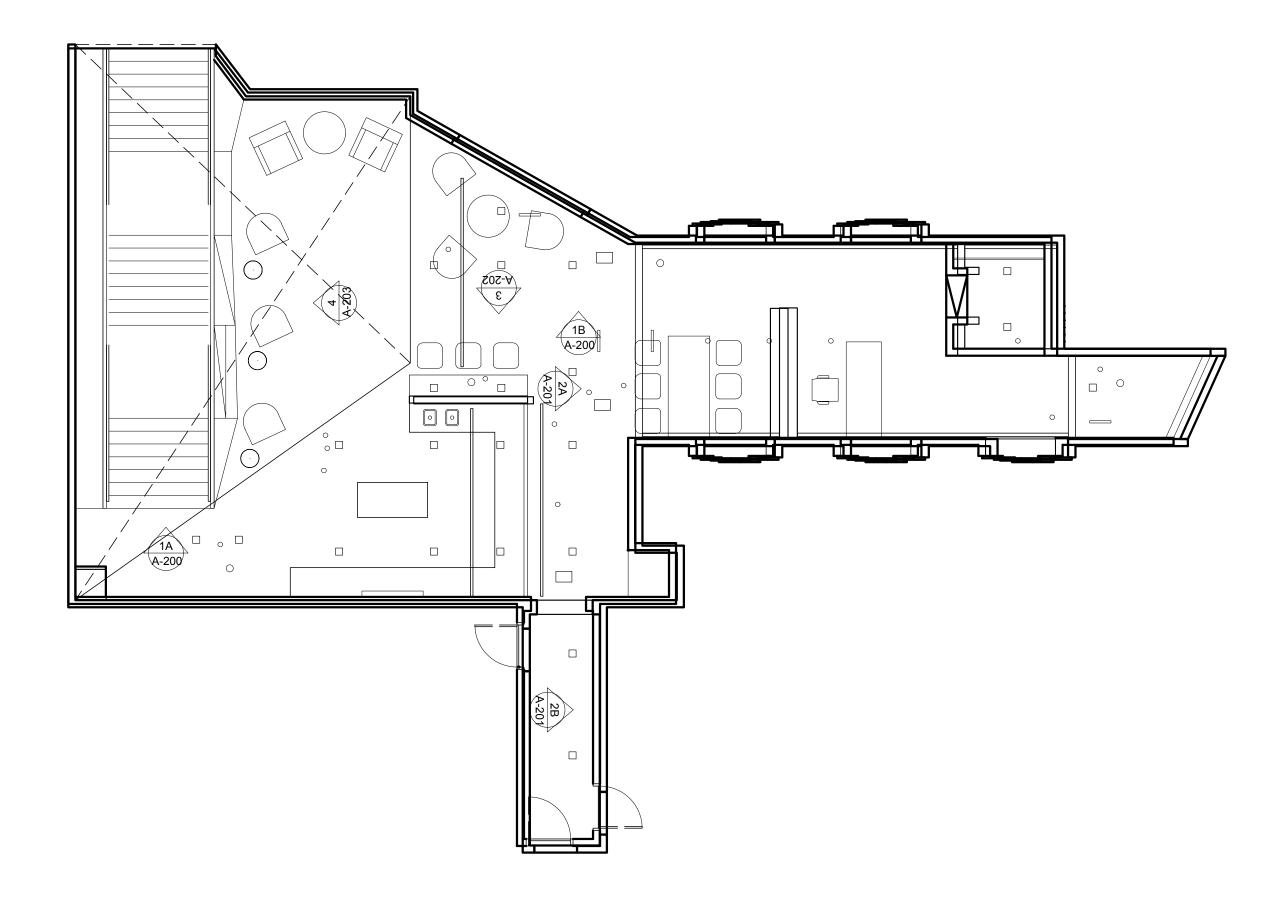

### 63 5th Avenue 4th Floor New York, New York



Caragh Shea



### Existing Site



Lounge looking toward elevators



Elevators



Elevators looking toward lounge



Hallway with bathrooms

### Existing Site



Lounge looking toward stairs



Downward stairs



Downward stairs



Upward stairs side view



Upward stairs front view

# Existing Floorplan



### Existing Elevations













# Existing Reflected Ceiling Plan



# Airport Lounge Inspiration Images



Wood wall, marble floors, grey square chairs











Chair

Carpet



### Airport Lounge Inspiration Images



Marble Floors



#### Main colours



#### Accent colour

# Updated Plan Drawing



### Redesigned Rendered Elevations

















### Updated Reflected Ceiling Plan





### Reception desk outside the elevator



### Reception desk beside coat and bag check



### Lounge and kitchen



### Counter height workspaces



Kitchen area



Lounge from emergency exit door



#### Kitchen integration into lounge



#### Lounge toward stairs and windows