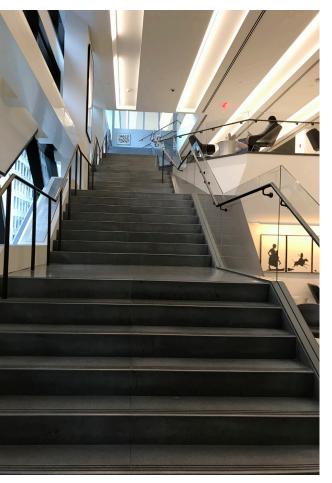

### Existing Site

Lounge looking toward stairs

Downward stairs

Downward stairs

Upward stairs side view

Upward stairs front view