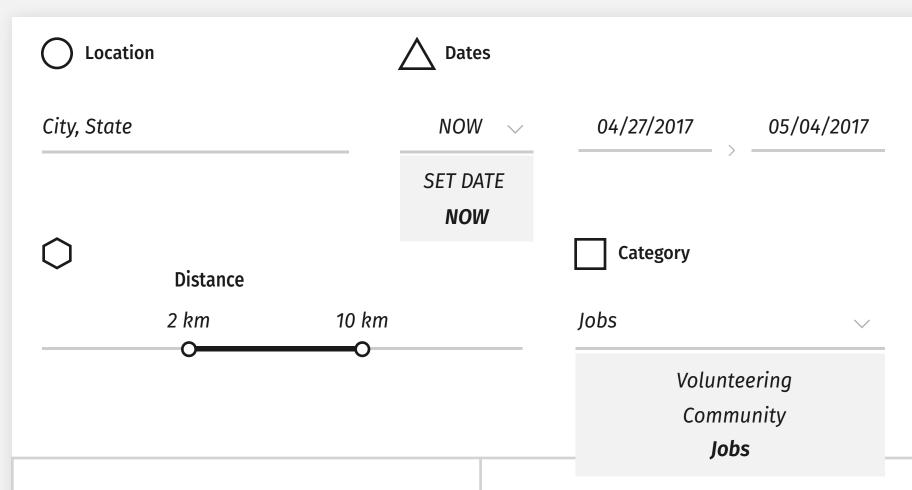

Our open source maps are powered by OpenStreetMap, a community of mappers that contribute and maintain data about roads, trails, cafés, railway stations, and much more, all over the world.