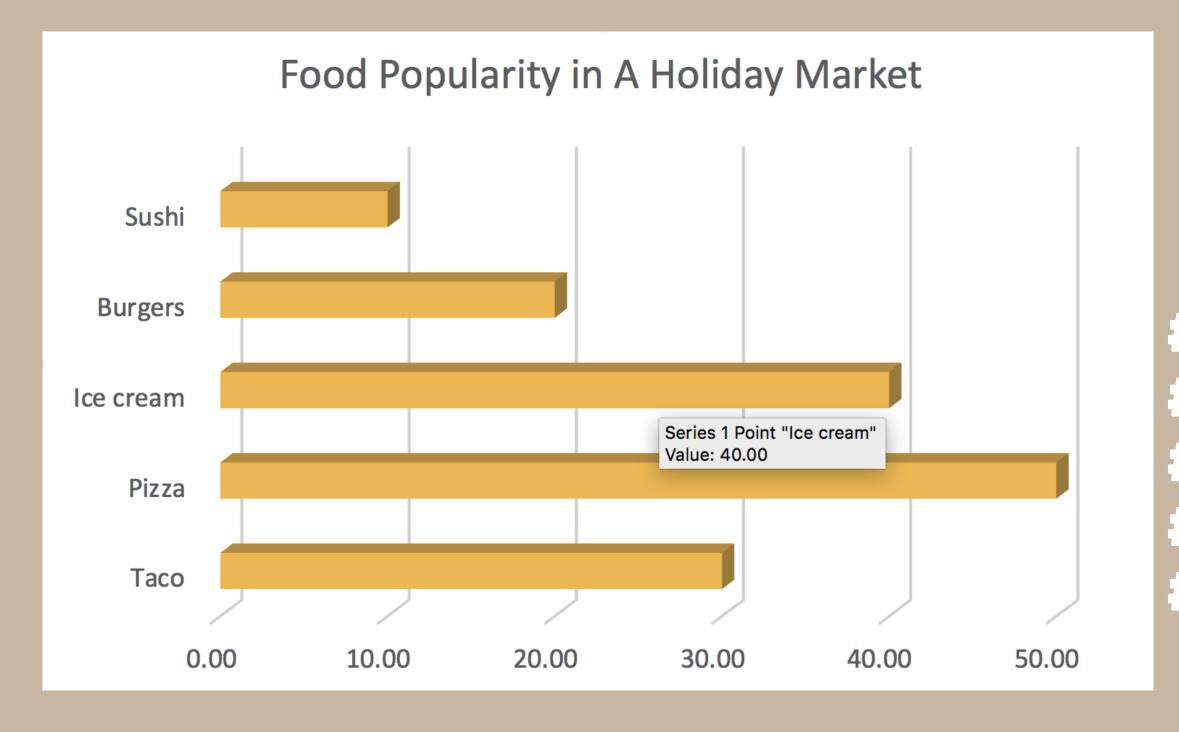

# CRECIENT

MINTCHOCOLATE: 32%
VANILLA: 29%
MANGO: 19%
GREENTAE: 16%
MILK: 4%

#1: PIZZA
#2: ICE CREAM
#3:TACO
#4:BURGERS
#5:SUSHI