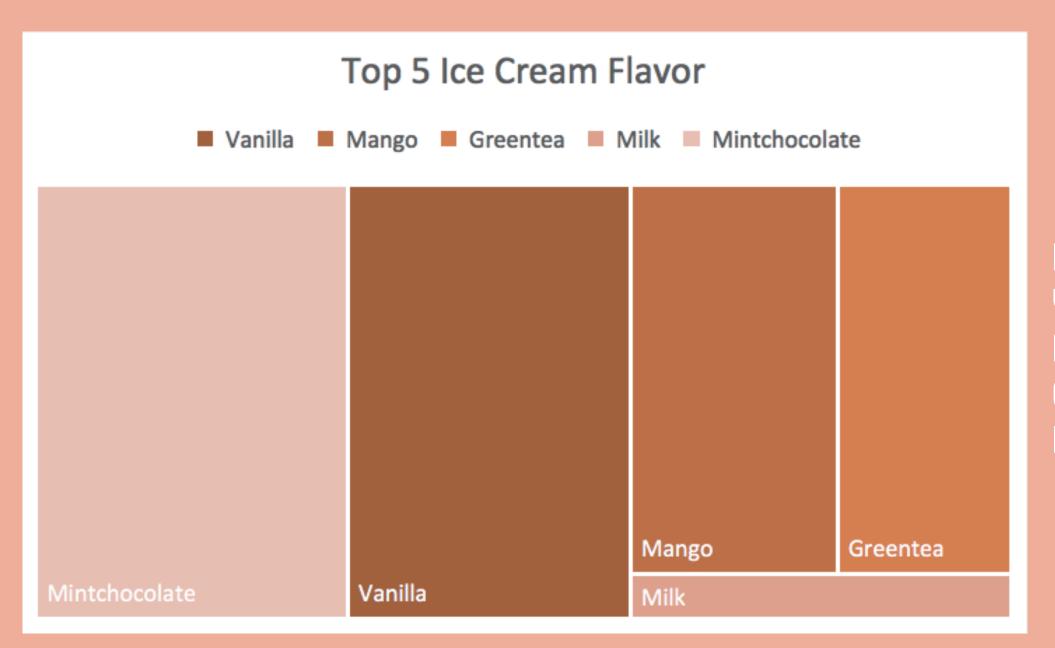

# CRECIENT

MINTCHOCOLATE: 32%
VANILLA: 29%
MANGO: 19%
GREENTAE: 16%
MILK: 4%

#1: PIZZA
#2: ICE CREAM
#3:TACO
#4:BURGERS
#5:SUSHI