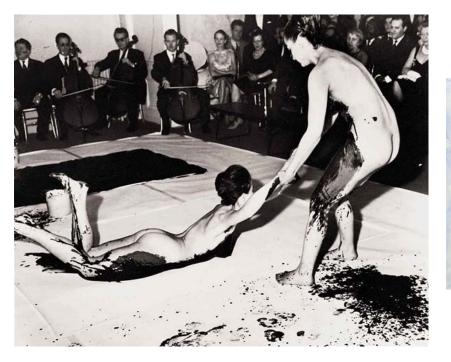

## BRIDGE 3: **STUDIO PROJECT INSPO**

Research Topic: Toxic Masculinity / Misogyny in Horror Films Ex for Collage: Laurel Nakadate performances / videos

Research Topic: Toxic Masculinity / Misogyny in Horror Films Exs for Collage: Yves Klein, Anthropometres