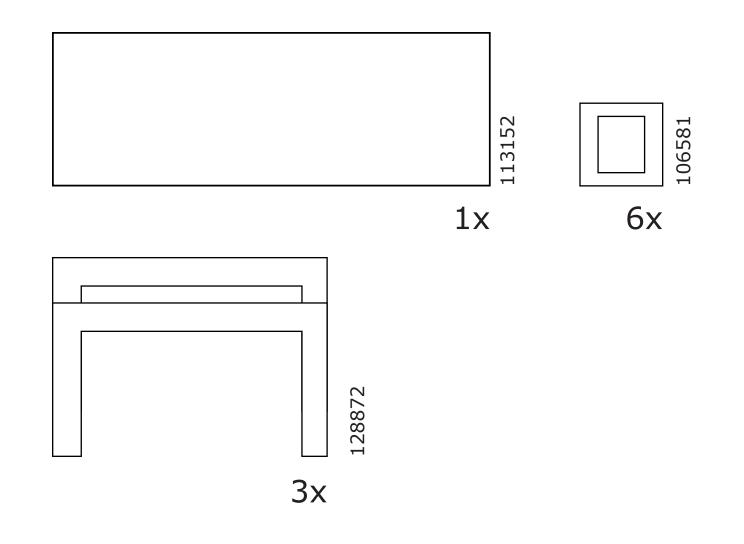

The limited edition *Hostile Bonch* is currently available in the following countries: Sweden, UK, and USA. Ranging from 10 different colors and 5 different sizes to suit the needs of our loyal customers. Through the *Hostile* series, IKRR aims to explore real world designs taken from major metropolitan cities to create a modern and urban feel for your home.