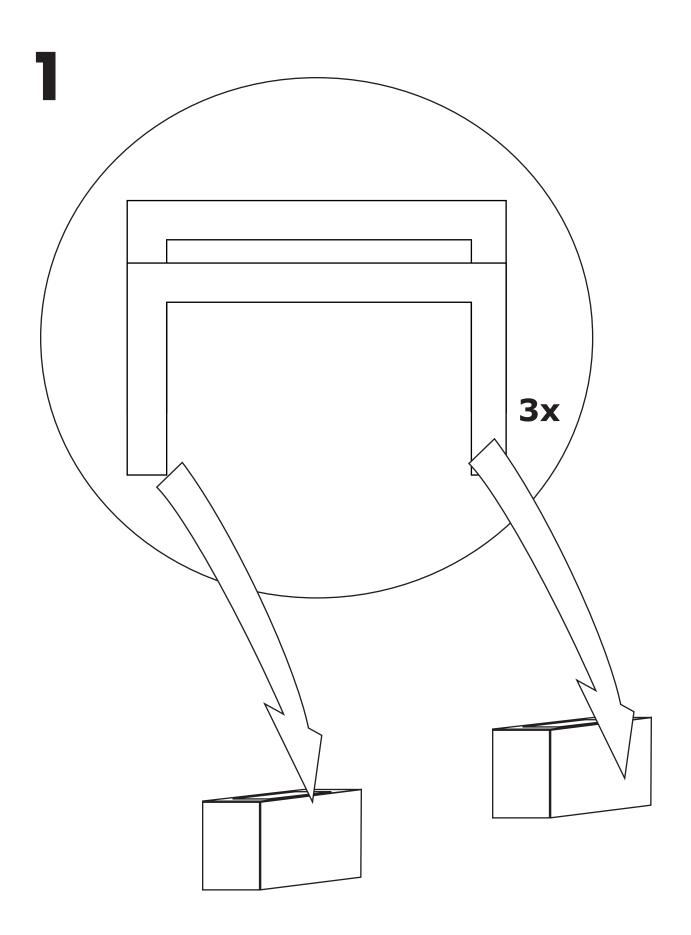

The limited edition *Hostile Bonch* is currently available in the following countries: Sweden, UK, and USA. Ranging from 10 different colors and 5 different sizes to suit the needs of our loyal customers. Through the *Hostile* series, IKRR aims to explore real world designs taken from major metropolitan cities to create a modern and urban feel for your home.