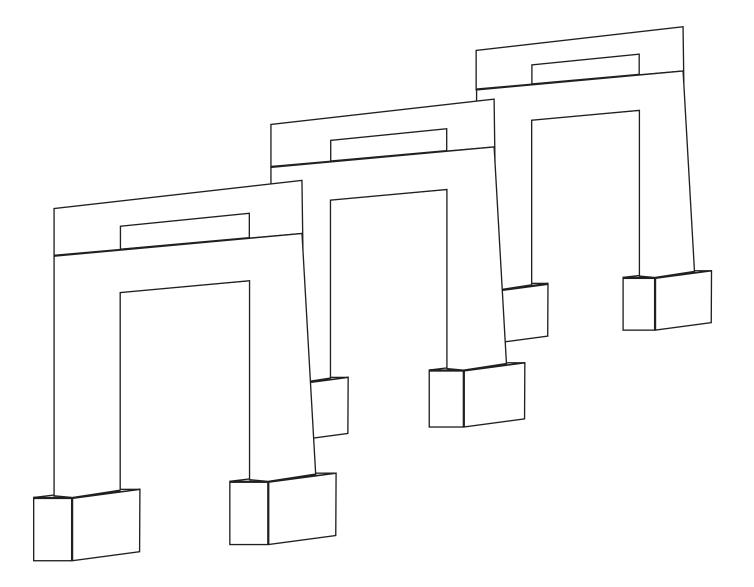

The limited edition *Hostile Bonch* is currently available in the following countries: Sweden, UK, and USA. Ranging from 10 different colors and 5 different sizes to suit the needs of our loyal customers. Through the *Hostile* series, IKRR aims to explore real world designs taken from major metropolitan cities to create a modern and urban feel for your home.