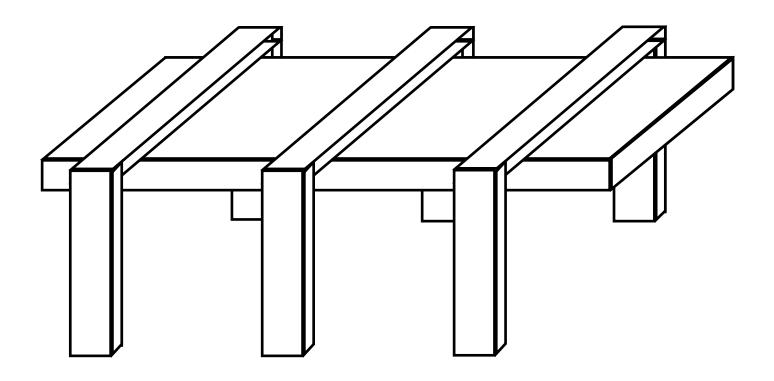

The limited edition *Hostile Bonch* is currently available in the following countries: Sweden, UK, and USA. Ranging from 10 different colors and 5 different sizes to suit the needs of our loyal customers. Through the *Hostile* series, IKRR aims to explore real world designs taken from major metropolitan cities to create a modern and urban feel for your home.