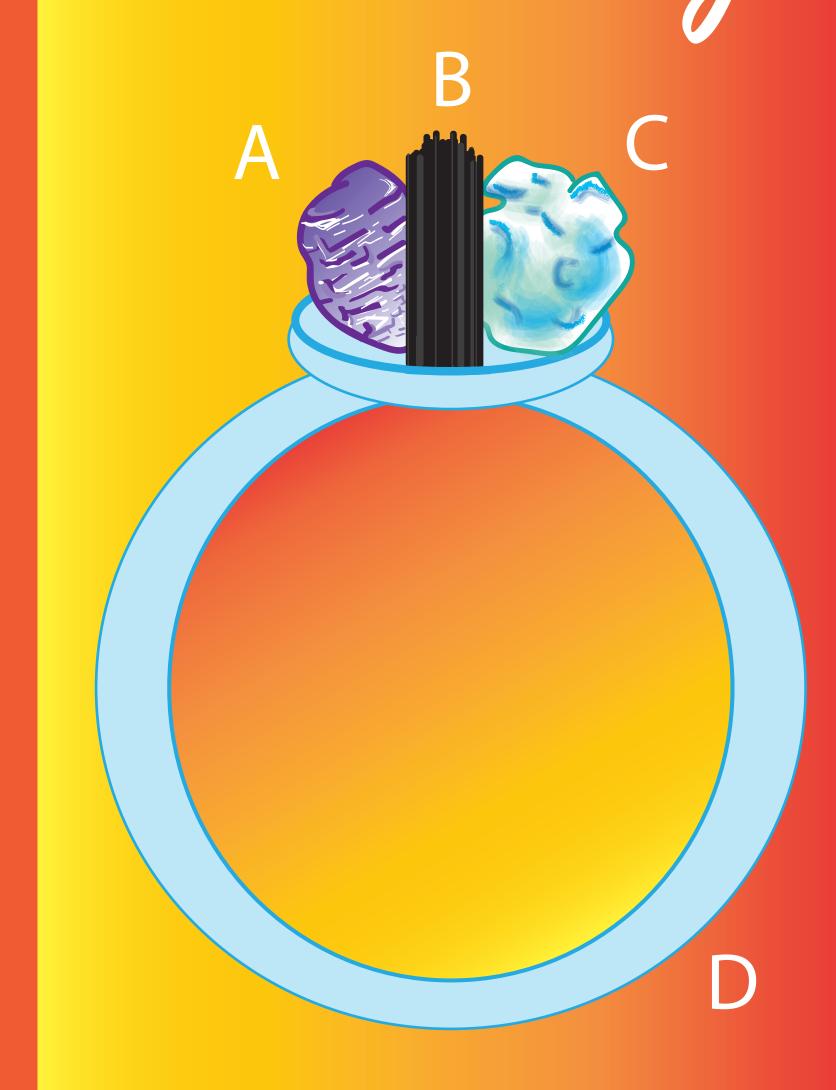

## Filter Your Feelings...

with the all new Un-Mood Ring!

A

Amethyst boosts memory and helps one to connect to the spiritual realm

B

Black Tourlamine acts as a shield between the wearer's energy and external energies

Fluorite absorbs energies that others put out and helps increase personal clarity

sterling silver is the most durable silver and is considered a very magical metal

## tired of your empathic powers stressing you out? try the Un-Mood Ring

Each ring has 3 mm Amethyst, 3 mm Black Tourmaline, and 3 mm Fluorite set in sterling silver bands sizes 5 to 7 with a width of 4 mm - giving you the perfect bit of magic to cast away that negative energy