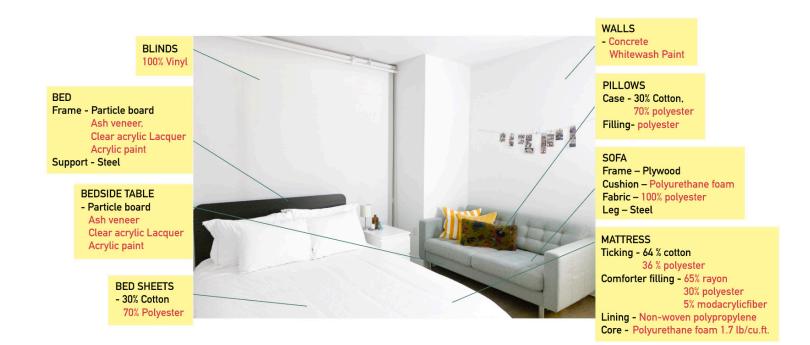

# MATERIALS

# **Bed Sheets**

## 100% Natural Cotton

- Grown from non-genetically modified plants
- No synthetic agricultural chemicals
- Soft, absorbent and breathable natural fiber

# **Bedside Table**

## Oak Wood

- Natural oil Finishing
- Untreated with chemicals in manufacturing process
- Strong, heavy and durable.
- Prominent grain resistant to fungal attack

# **Bed Frame**

# Oak Wood

- Natural oil Finishing
- Untreated with chemicals in manufacturing process
- strong, heavy and durable.
- prominent grain resistant to fungal attack

# Sofa

#### Oak wood

- Natural oil Finishing
- Untreated with chemicals in manufacturing process
- strong, heavy and durable.
- resistant to bacteria

#### Mycelium

- Fungi Based Foam
- Elastic
- Compressive yield strength
- 100% Wool
  - Natural Fiber
  - High moisture regain
  - Good resistance to acids.
  - High elasticity and resiliency

# **Mattress**

#### 100% Cotton Fabric

- Grown from non- genetically modified plants
- No synthetic agricultural chemicals
- soft, absorbent and breathable natural fiber

#### 100% Wool

- Natural Fiber
- High moisture regain
- Good resistance to acids.
- High elasticity and resiliency

#### **Bio Plastic**

- Made of renewable biomass sources
- Made from plants

#### Mycelium

- Fungi Based Foam
- Elastic
- Compressive yield strength

# Walls

|  | <ul> <li>Clay Based Ceramic</li> <li>-100 % Pure Clay</li> <li>Natural Material</li> <li>Require less water in<br/>manufacturing process</li> <li>Untreated</li> <li>High durability</li> </ul> |
|--|-------------------------------------------------------------------------------------------------------------------------------------------------------------------------------------------------|
|--|-------------------------------------------------------------------------------------------------------------------------------------------------------------------------------------------------|