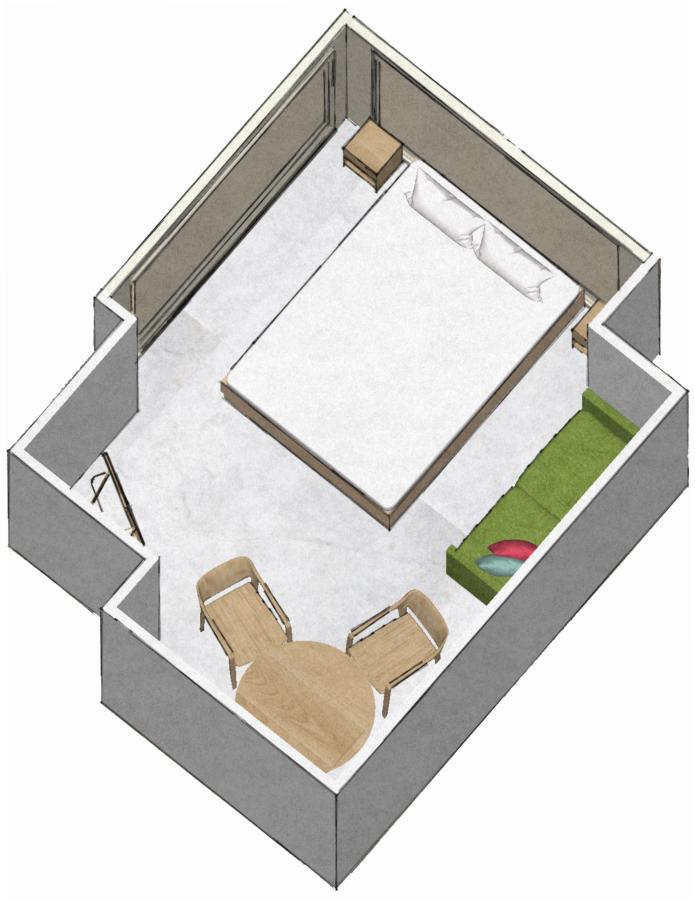

# BEDROOM REDESIGN -AN APPROACH TO SUSTAINABILITY



# BEFORE



<sup>1</sup>/<sub>4</sub>" : 1'





# AFTER



# MATERIALS

# **Bed Sheets**



## 100% Natural Cotton

- Grown from non-genetically modified plants
- No synthetic agricultural chemicals
- Soft, absorbent and breathable natural fiber

# Blinds



#### Linen

- Untreated with chemicals in manufacturing process
- Undyed natural color
- Natural Grass Fiber
- Strong Tensile Strength
- Do not stress easily

# **Bedside Table**



## Oak Wood

- Natural oil Finishing
- Untreated with chemicals in manufacturing process
- Strong, heavy and durable.
- Prominent grain resistant to fungal attack

# **Bed Frame**



# Oak Wood

- Natural oil Finishing
- Untreated with chemicals in manufacturing process
- strong, heavy and durable.
- prominent grain resistant to fungal attack

# Sofa



#### Oak wood

- Natural oil Finishing
- Untreated with chem