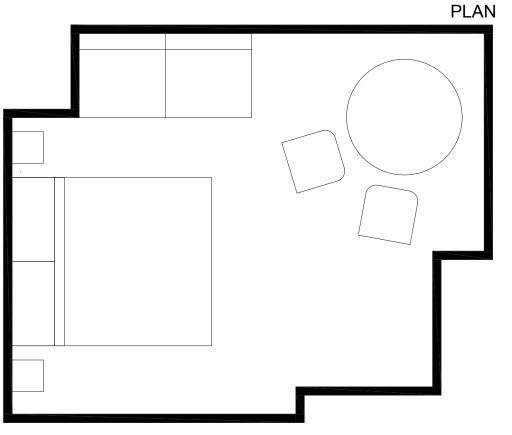

# BEDROOM REDESIGN -AN APPROACH TO SUSTAINABILITY



# BEFORE



<sup>1</sup>/<sub>4</sub>" : 1'





# AFTER



# MATERIALS

# **Bed Sheets**



## 100% Natural Cotton

- Grown from non-genetically modified plants
- No synthetic agricultural chemicals
- Soft, absorbent and breathable natural fiber

# Blinds



#### Linen

- Untreated with chemicals in manufacturing process
- Undyed natural color
- Natural Grass Fiber
- Strong Tensile Strength
- Do not stress easily

# **Bedside Table**



## Oak Wood

- Natural oil Finishing
- Untreated with chemicals in manufacturing process
- Strong, heavy and durable.
- Prominent grain resistant to fungal attack

# **Bed Frame**



# Oak Wood

- Natural oil Finishing
- Untreated with chemicals in manufacturing process
- strong, heavy and durable.
- prominent grain resistant to fungal attack

# Sofa



#### Oak woo