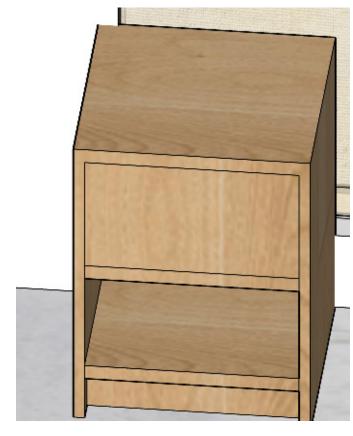

# **Bedside Table**

## Oak Wood

- Natural oil Finishing
- Untreated with chemicals in manufacturing process
- Strong, heavy and durable.
- Prominent grain resistant to fungal attack