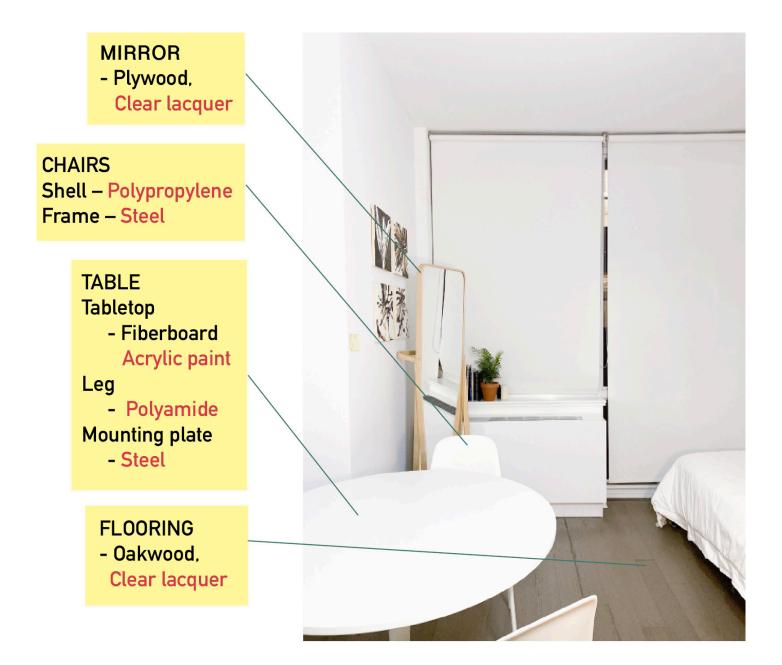

# MATERIALS

# **Table and Chairs**

## Pine Wood

- Natural oil Finishing
- Untreated with chemicals in manufacturing process
- Resists shrinking and swelling.

# Flooring

#### Marble

- Natural Stone
- High durability
- Scratch resistant
- Non-flammable

# Mirror

# Maple Wood

- Natural oil Finishing
- Untreated with chemicals in manufacturing process
- Straight Grain
- No odor