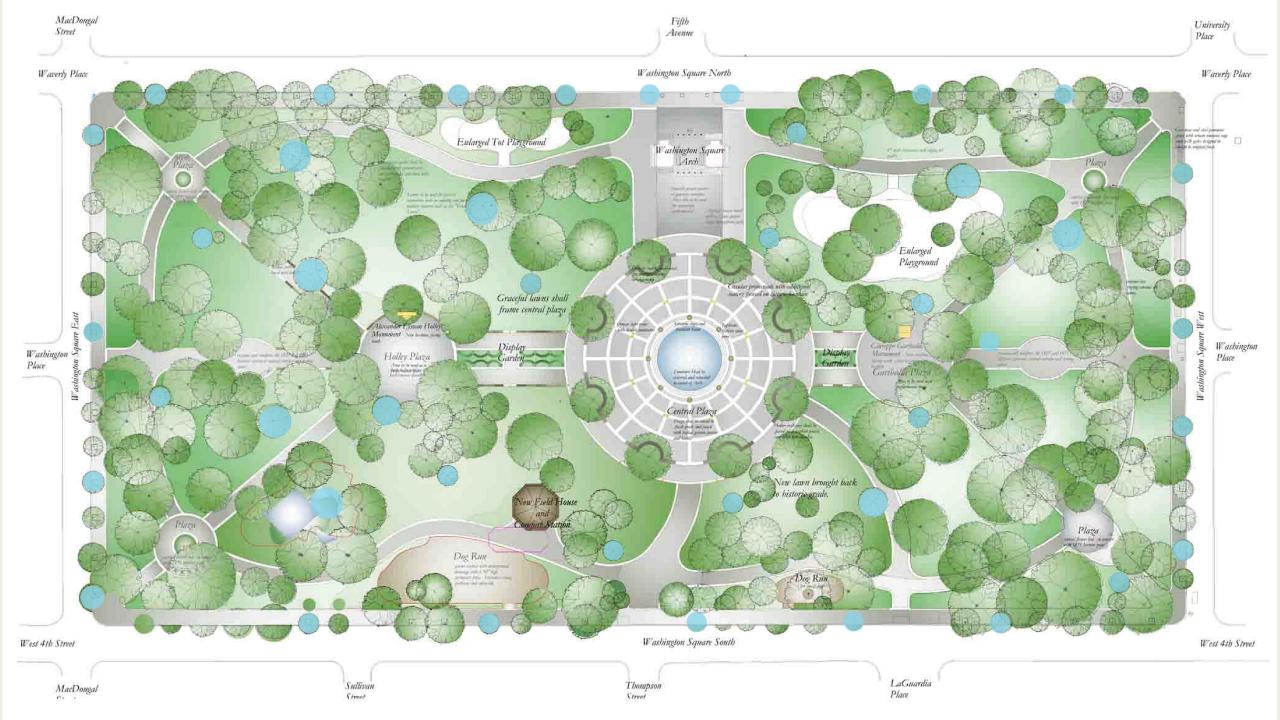

# DESIGN FOR NON HUMAN

DOG in Washington Square Park
Tian Lan

### SUBJECTIVITY

- Hi, there! My name is Tian, I am a dog.
- I need to drink water 10 times a day
- I would love to have snacks while I am having fun
- I am the lord of my garden, you can smell it out
- I love to run and hang out with friends! Though some of my peers are anti-social and they just settle themselves somewhere chill and nice
- I get sick when it is too hot
- Yellow and Blue attract my eyes
- I killed two cats in my life

### LOCATION Washington Square Park





## LOCATION Washington Square Park





#### DESIGN PROTOTYPE SKETCH







#### DESIGN PROTOTYPE SKETCH



#### DESIGN PROTOTYPE ILLUSTRATION



#### POSITIONING MAP OF THE PARK