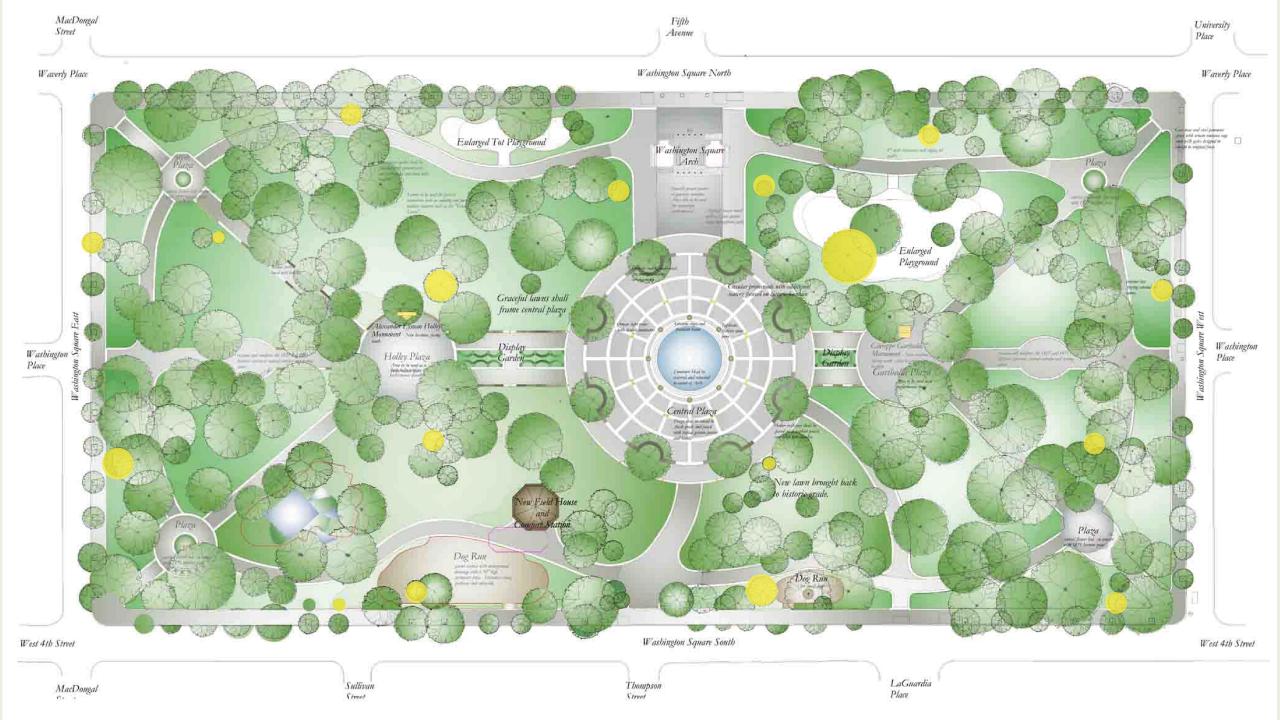

# DESIGN FOR NON HUMAN

DOG in Washington Square Park
Tian Lan

### SUBJECTIVITY

- Hi, there! My name is Tian, I am a dog.
- I need to drink water 10 times a day
- I would love to have snacks while I am having fun
- I am the lord of my garden, you can smell it out
- I love to run and hang out with friends! Though some of my peers are anti-social and they just settle themselves somewhere chill and nice
- I get sick when it is too hot
- Yellow and Blue attract my eyes
- I killed two cats in my life

### LOCATION Washington Square Park





## LOCATION Washington Square Park





#### DESIGN PROTOTYPE SKETCH







#### DESIGN PROTOTYPE SKETCH



#### DESIGN PROTOTYPE ILLUSTRATION



#### POSITIONING MAP OF THE PARK