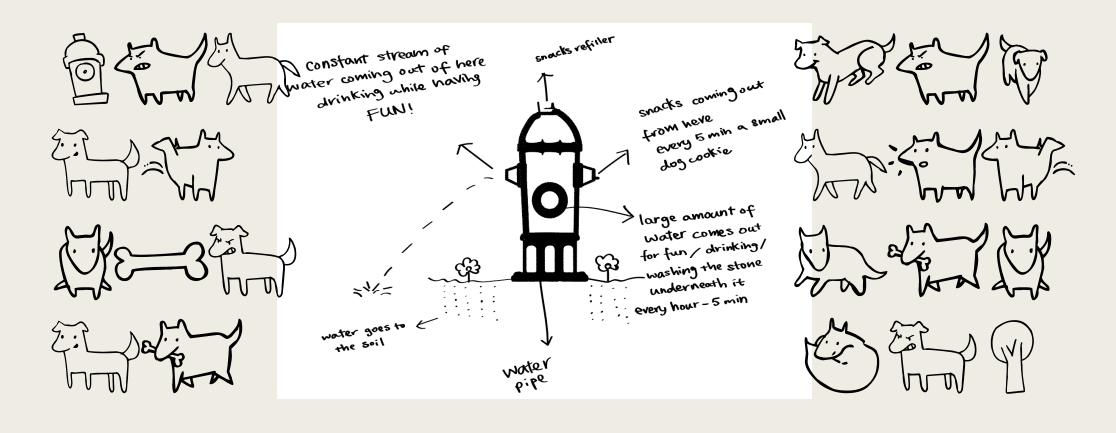

# DESIGN FOR NON HUMAN

DOG in Washington Square Park
Tian Lan

### SUBJECTIVITY

- Hi, there! My name is Tian, I am a dog.
- I need to drink water 10 times a day
- I would love to have snacks while I am having fun
- I am the lord of my garden, you can smell it out
- I love to run and hang out with friends! Though some of my peers are anti-social and they just settle themselves somewhere chill and nice
- I get sick when it is too hot
- Yellow and Blue attract my eyes
- I killed two cats in my life

### LOCATION Washington Square Park





## LOCATION Washington Square Park





#### DESIGN PROTOTYPE SKETCH







#### DESIGN PROTOTYPE SKETCH



#### DESIGN PROTOTYPE ILLUSTRATION



#### POSITIONING MAP OF THE PARK