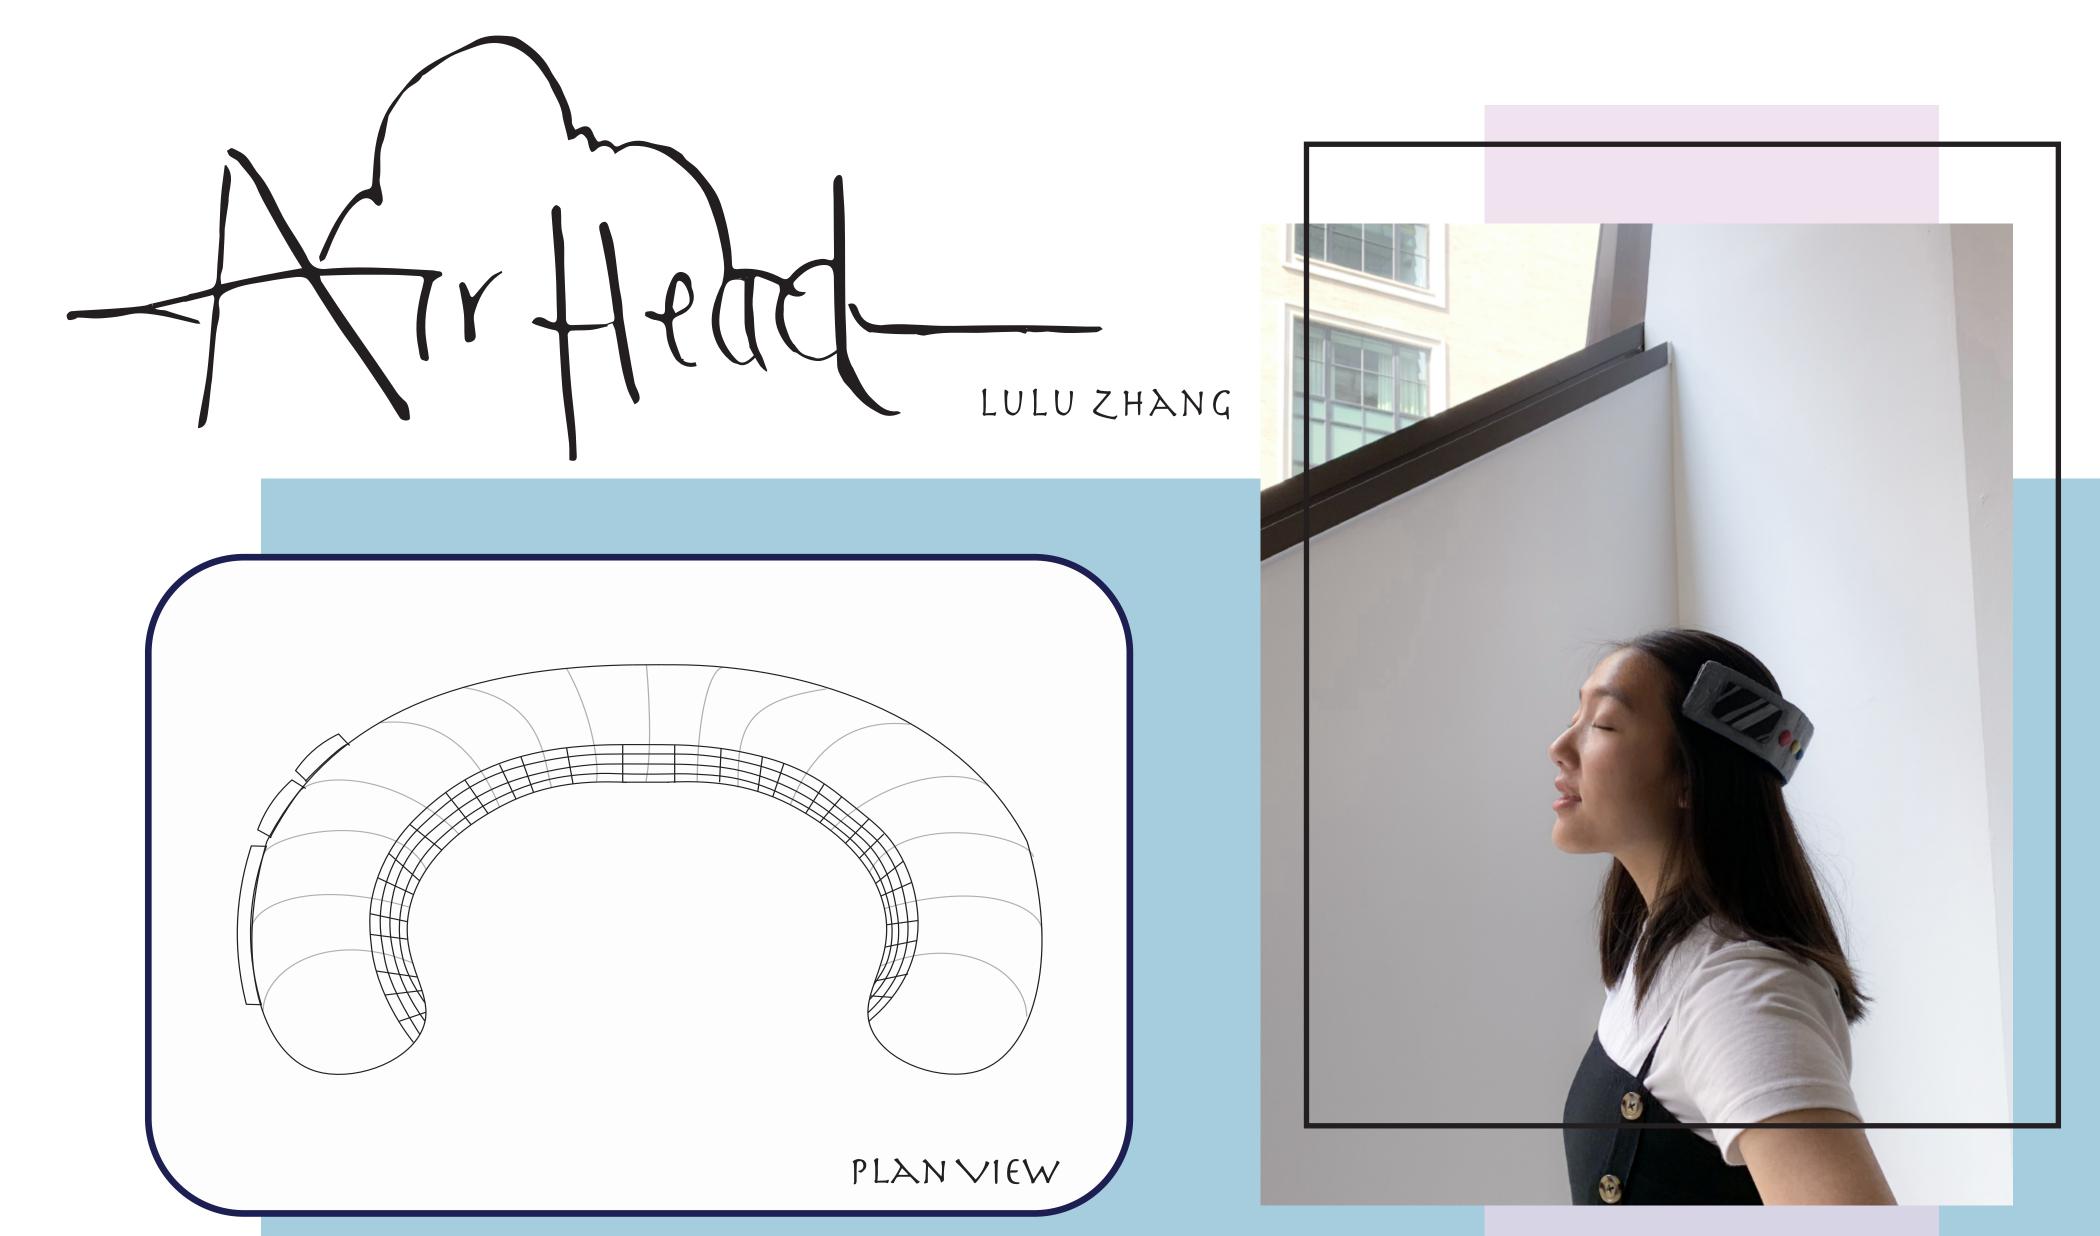

The 'AirHead' is a portable A/C headband. It is designed for the near future, in a world where global warming results in a rise in global temperatures to the point where walking outdoors is difficult.

Bring the 'AirHead' everywhere you go and just put it on everytime it gets too hot. Simply adjust the settings to your liking using the buttons and screen on the side of the headband. It can be used to cool you down or warm you up. Moreover, the 'AirHead' does not require any batteries or electricity, instead it has heat sensors that absorbs the heat energy lost through the head and transfers it into energy that powers the 'AirHead'.

The inside rim of the headband is lined with cushion for comfort. Furthermore, the top and bottom of the headband have magnets that allows multiple 'Air-Heads' to be attached together to form a larger A/C system that can be used to cool down or heat up a room; group of people.