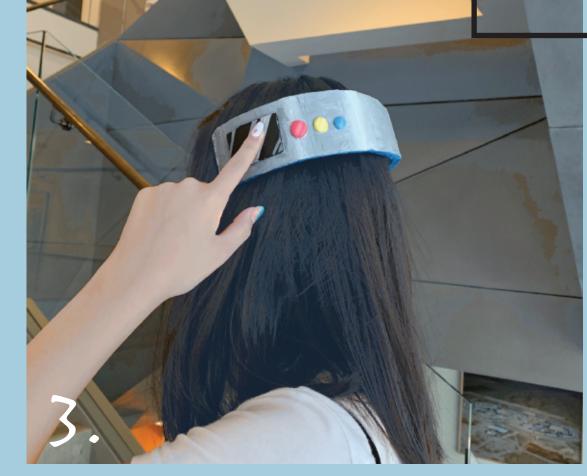

Bring the 'AirHead' everywhere you go and just put it on everytime it gets too hot. Simply adjust the settings to your liking using the buttons and screen on the side of the headband. It can be used to cool you down or warm you up. Moreover, the 'AirHead' does not require any batteries or electricity, instead it has heat sensors that absorbs the heat energy lost through the head and transfers it into energy that powers the 'AirHead'.