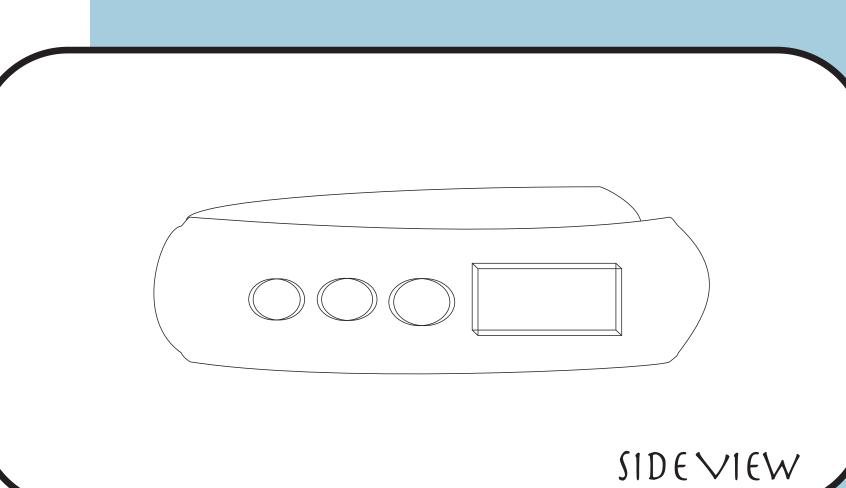

Bring the 'AirHead' everywhere you go and just put it on everytime it gets too hot. Simply adjust the settings to your liking using the buttons and screen on the side of the headband. It can be used to cool you down or warm you up. Moreover, the 'AirHead' does not require any batteries or electricity, instead it has heat sensors that absorbs the heat energy lost through the head and transfers it into energy that powers the 'AirHead'.