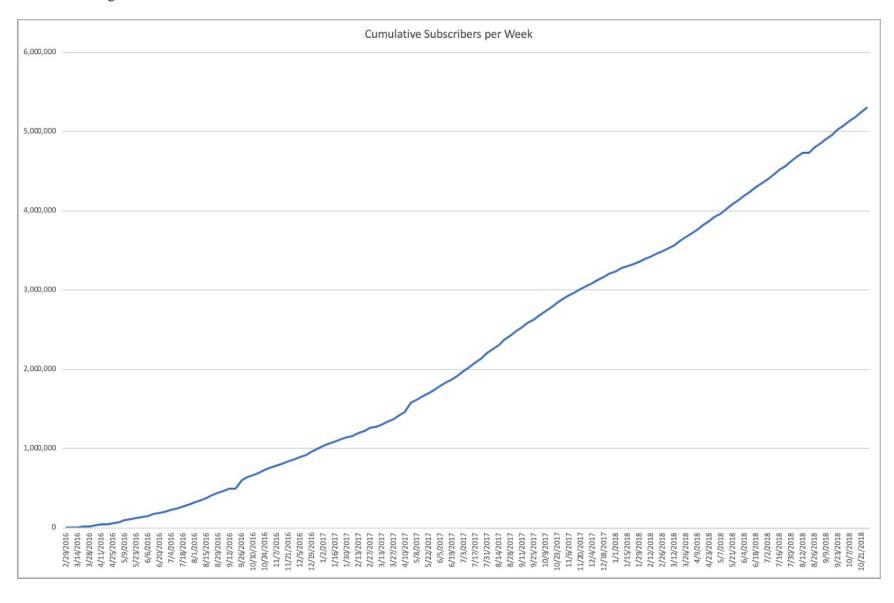

desktop\%2Btableau\_desktop\%2Btableau\_desktop\%2Btableau\_desktop\%2Btableau\_desktop\%2Btableau\_desktop\%2Btableau\_desktop\%2Btableau\_desktop\%2Btableau\_desktop\%2Btableau\_desktop\%2Btableau\_desktop\%2Btableau\_desktop\%2Btab$ 

This video shows you how to add your data into Tableau and start making basic bars and charts. There are some great features in this software for creating multiple relations/connections with your data set. So this week each student has to find at least one dataset relating to their project and visualize it using Tableau. You will submit it as a screenshot in this thread.

In addition to this individual assignment, you will continue to work with your group on your basic visualization which will be discussed in class next week.

## LinkNYC Usage Statistics



## LinkNYC Usage Statistics