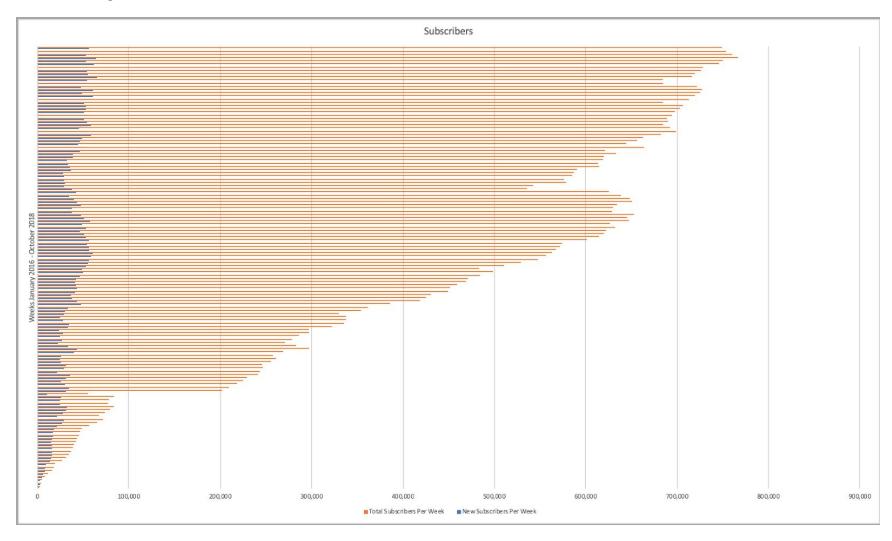

tableau\_desktop\%2Btableau\_desktop\%2Btableau\_desktop\%2Btableau\_desktop\%2Btableau\_desktop\%2Btableau\_desktop\%2Btableau\_desktop\%2Btableau\_desktop\%2Btableau\_desktop\%2Btableau\_desktop\%2Btab$ 

This video shows you how to add your data into Tableau and start making basic bars and charts. There are some great features in this software for creating multiple relations/connections with your data set. So this week each student has to find at least one dataset relating to their project and visualize it using Tableau. You will submit it as a screenshot in this thread.

In addition to this individual assignment, you will continue to work with your group on your basic visualization which will be discussed in class next week.

## LinkNYC Usage Statistics



## LinkNYC Usage Statistics