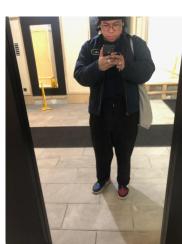

### Task 1: All 4 days

**Task 1:** Take a photo of your outfit.

### **Conditions:**

- Please take a full-length mirror photo showcasing your outfit head-to-toe
- If you can't access a full-length mirror, please ask a friend or classmate to take a photo of your with your whole body in it
- After taking the image, please send it to your probe administer