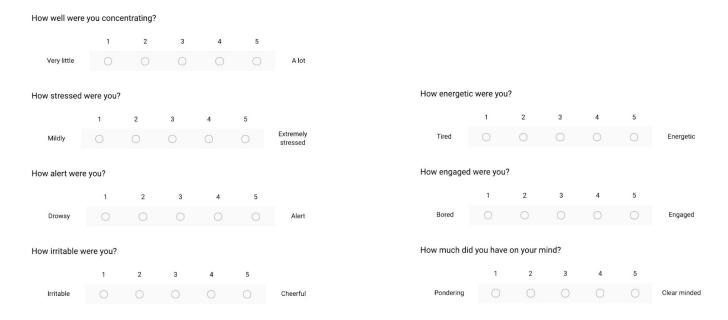

cultural probe kit! Our team appreciates your time and consideration. In addition, we want to assure you that all your answers and photos will be bound by team/professor/class confidentiality. Below are a few instructions.

First, we have allotted tasks for 4 days and you may choose whichever days you would like.
There are 3 simple tasks per day.

# Prototype

### Task 1: All 4 days

**Task 1:** Take a photo of your outfit.

### **Conditions:**

- Please take a full-length mirror photo showcasing your outfit head-to-toe
- If you can't access a full-length mirror, please ask a friend or classmate to take a photo of your with your whole body in it
- After taking the image, please send it to your probe administer

### Task 2: All 4 days

**Task 2:** Please tell us your feelings for the day.



### Task 3: First 3 days

Task 3: Voice memo.

#### Conditions:

- Answer each topic respectfully in a voice memo for at least 30 seconds in length
- Please send the voice memo to your probe administer after you are finished recording

Question Day 1: What is your favorite quality in a person and discuss why.

Question Day 2: Name one of your biggest pet peeves and discuss why.

Question Day 3: State 2 truths and a lie (without revealing which statements are true and which are a lie).

### Task 3: Last day

Task 3: Trusted ten.

#### **Conditions:**

 Please list the ten people you trust the most at this moment in your life and fill out their character traits in the columns to follow

| Name or Initials | Gender | Race/Ethnicity | Age | Sexual Orientation | <b>Education Level</b> | Disab