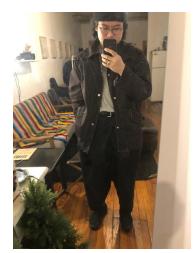

### Task 1: All 4 days

**Task 1:** Take a photo of your outfit.

### **Conditions:**

- Please take a full-length mirror photo showcasing your outfit head-to-toe
- If you can't access a full-length mirror, please ask a friend or classmate to take a photo of your with your whole body in it
- After taking the image, please send it to your probe administer