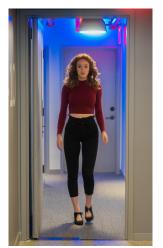

### Task 1: All 4 days

**Task 1:** Take a photo of your outfit.

### **Conditions:**

- Please take a full-length mirror photo showcasing your outfit head-to-toe
- If you can't access a full-length mirror, please ask a friend or classmate to take a photo of your with your whole body in it
- After taking the image, please send it to your probe administer