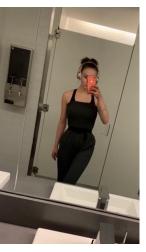

### Task 1: All 4 days

**Task 1:** Take a photo of your outfit.

### **Conditions:**

- Please take a full-length mirror photo showcasing your outfit head-to-toe
- If you can't access a full-length mirror, please ask a friend or classmate to take a photo of your with your whole body in it
- After taking the image, please send it to your probe administer