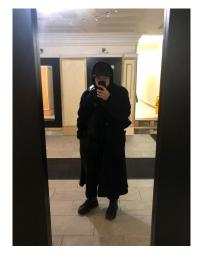

### Task 1: All 4 days

**Task 1:** Take a photo of your outfit.

### **Conditions:**

- Please take a full-length mirror photo showcasing your outfit head-to-toe
- If you can't access a full-length mirror, please ask a friend or classmate to take a photo of your with your whole body in it
- After taking the image, please send it to your probe administer