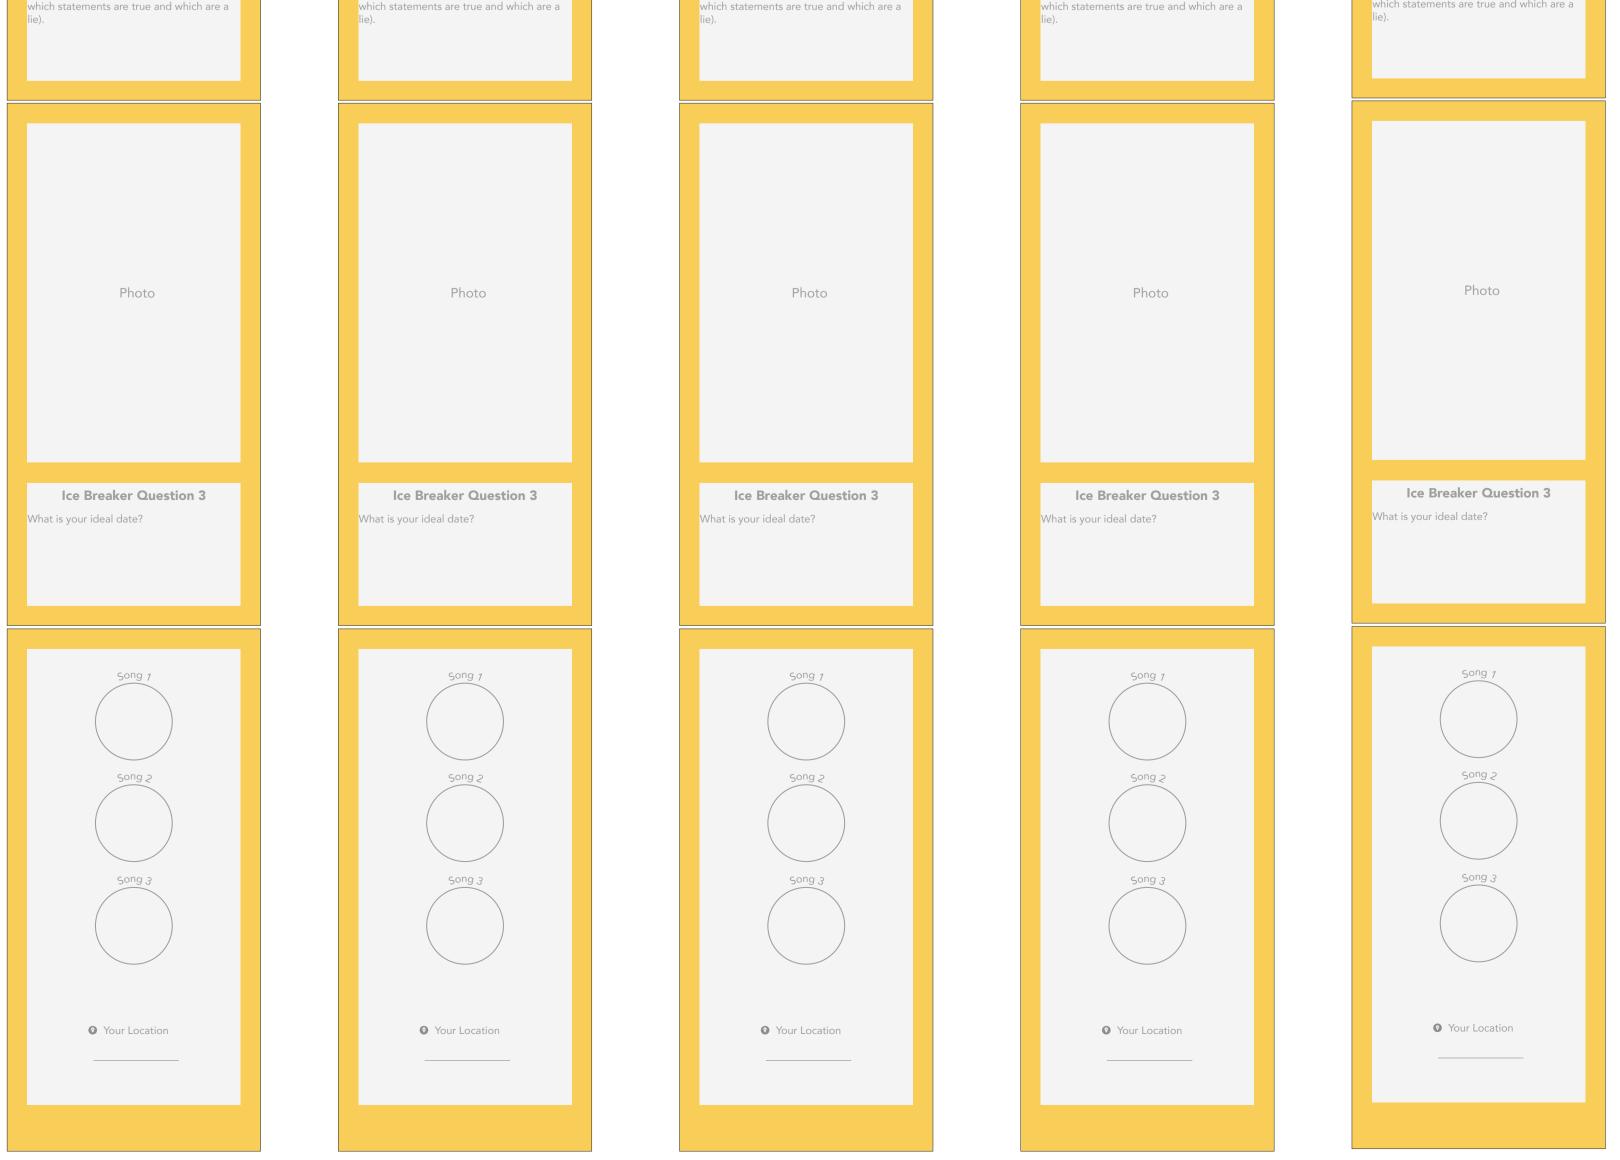

#### Second through fourth day

Task 2: Answer ice breaker questions. **Conditions:** Please answer each topic respectfully and place them in the allotted

**Question Day 2:** What is your favorite quality in a person and discuss why. Name one of your biggest pet peeves Question Day 3: State 2 truths and a lie (without revealing which statements are true and which are a lie). **Question Day 4:** What is your ideal date?

Task 3: Sum up your day with a song. **Conditions:** Please choose a song that sums up your feelings of the day with a song and place in the allotted areas.

### Second through fourth day

**Task 2:** Answer ice breaker questions. Conditions: Please answer each topic respectfully and place them in the allotted

areas. Question Day 2: What is your favorite quality in a person and discuss why. Name one of your biggest pet peev and discuss why. Question Day 3: State 2 truths and a lie (without revealing which statements are true and which are a lie). **Question Day 4:** What is your ideal date?

Task 3: Sum up your day with a song. **Conditions:** Please choose a song that sums up your feelings of the day with a song and place in the allotted areas.

Task 2: "Brand yourself" using tags. **Conditions:** Please choose 3 one word characteristics do describe yourself. In addition, choose 3 other tags (height, exercise, star sign, smoke, drink, pets, what are you looking for in a relationship, have or want children, religion, politics).