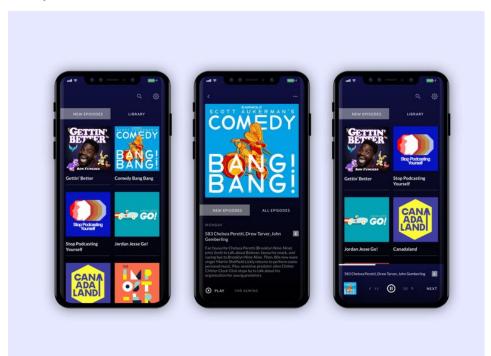

# Companion Piece

Moodboard + Wireframes + Content (audio)

#### **Companion Piece: Moodboard**

Logo

This is a description of the app and what the walking tour's purpose is.

LP

Мар

QR scanner pop up

**Episodes** 

Click into episode