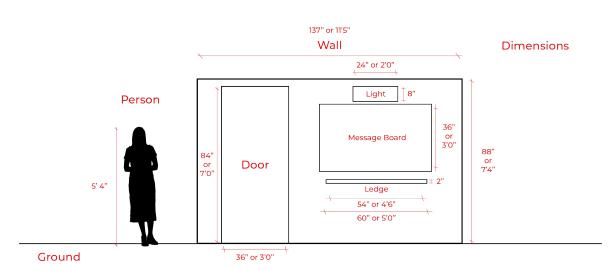

# Site Elevations

### Site Selection #1: Apartment

Elevation: 1/4" = 1' -0" Apartment

### Site Selection #2: Bar

Elevation: 1/4" = 1' -0" Apartment

### Site Selection #3: Subway Grand BD

Elevation: 1/4" = 1' -0"

# Elevation: 1/4" = 1' -0"

..