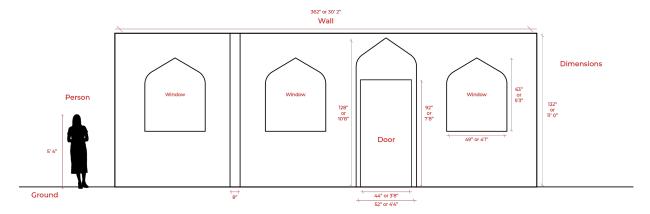

# Site Elevations

### Site Selection #1: Apartment

Elevation: 1/4" = 1' -0" Apartment

### Site Selection #2: Bar

Elevation: 1/4" = 1' -0" Apartment

### Site Selection #3: Subway Grand BD

Elevation: 1/4" = 1' -0"

# Elevation: 1/4" = 1' -0"

..