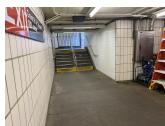

### Site Selection #3: Subway Grand BD

Elevation: 1/4" = 1' -0"

# Elevation: 1/4" = 1' -0"

..