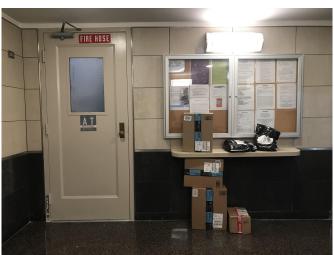

# Maya Kapur & Storey Pearson

# Inspiration





# **All Together Now: Fridays with The** 6 DAYS AGO **CORONAVIRUS** Heart DIARIES 51 MIN AUG 21 **All Together Now: Fridays with The**



A weird subway encounter.

A drunk story.

A crazy roommate.

An awful breakup.



Moth - Anne Moraa & Caroline Hu...

The Moth Radio Hour: Changes of

Moth - Isaiah Owens

# Site Elevations

### Site Selection #1: Apartment

Elevation: 1/4" = 1' -0" Apartment





### Site Selection #2: Bar

Elevation: 1/4" = 1' -0" Apartment







### Site Selection #3: Subway Grand BD

Elevation: 1/4" = 1' -0"











# Elevation: 1/4" = 1' -0"

..





# Final Identity

ite 16666 6 9 ketches + Color + Type + Signage

#### **Identity Direction: Moodboard + Sketches**





















# Our FONTS.

# 212 Moon Child Sans

# **Used for Display and Logo**

ABCDEFGHIJKLMNOPQRSTUVWXYZ abcdefghijklmnopqrstuvwxyz 1234567890~!@#\$%^&\*()\_+{{{: "<>?

# **Monserrat Bold**

# **Used for Headers and Subheaders**

ABCDEFGHIJKLMNOPQRSTUVWXYZ abcdefghijklmnopqrstuvwxyz 1234567890~!@#\$%^&\*()\_+{{|:"<>?

# Monserrat Light

### **Used for Headers and Subheaders**

ABCDEFGHIJKLMNOPQRSTUVWXYZ abcdefghijklmnopqrstuvwxyz 1234567890~!@#\$%^&\*()\_+{{|:"<>?

# Our COLORS.

Th