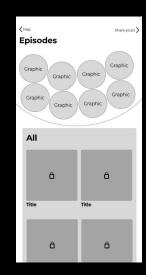

#### **Initial Wireframes**

Walk to a story TCHEN to unlock see Square Commodore is a description of the app and what the walking tour's purpose is.

Logo

This is a description of the app and what the walking tour's purpose is.

LΡ

Map

QR scanner pop up

**Episodes** 

Click into episode

Share