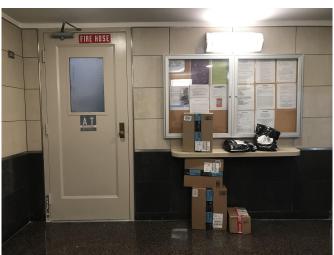

### Site Selection #3: Subway Grand BD

Elevation: 1/4" = 1' -0"

### Elevation: 1/4" = 1' -0"

..