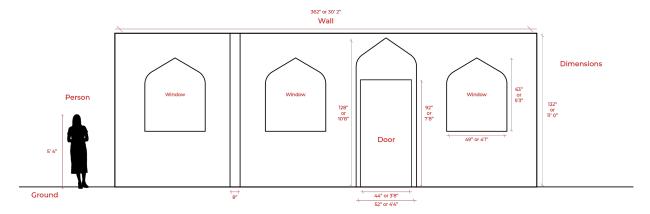

### Site Selection #3: Subway Grand BD

Elevation: 1/4" = 1' -0"

### Elevation: 1/4" = 1' -0"

..