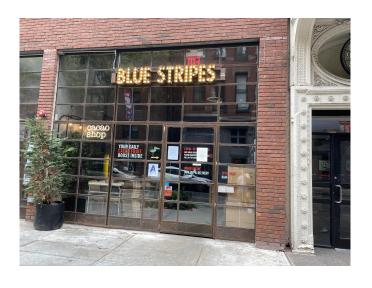

### Site Selection #3: Subway Grand BD

Elevation: 1/4" = 1' -0"

### Elevation: 1/4" = 1' -0"

..