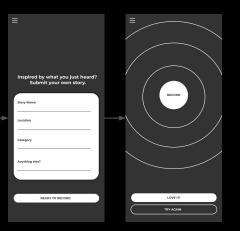

#### **Initial Wireframes**

Walk to a story TCHEN to unlock see Square Commodore is a description of the app and what the walking tour's purpose is.

Logo

This is a description of the app and what the walking tour's purpose is.

LΡ

Map

QR scanner pop up

**Episodes** 

Click into episode

Share

### **Working Prototype**