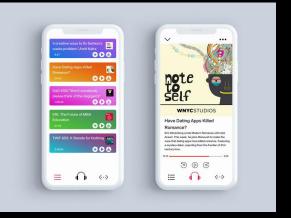

#### **Initial Wireframes**

Walk to a story TCHEN to unlock see Square Commodore is a description of the app and what the walking tour's purpose is.

Logo

This is a description of the app and what the walking tour's purpose is.

### **Working Prototype**