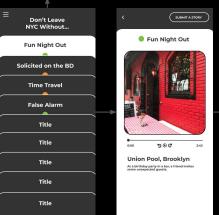

#### **Initial Wireframes**

Walk to a story TCHEN to unlock see Square Commodore is a description of the app and what the walking tour's purpose is.

Logo

This is a description of the app and what the walking tour's purpose is.

LΡ

Map

QR scanner pop up

**Episodes** 

Click into episode

Share