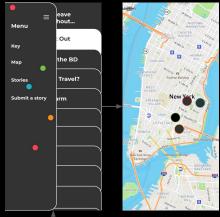

Market Flatiron Building Annual Period Park Sparrment Union Science Park Sparrment Commodore Trailed Brook Sparrment Museu TRIBECA Williamsburg Bridge New York

Brooklyn Bridge Unlock Manhattan Bridge Commodore Brown park Sparrment Museu TRIBECA Commodore Brown park Sparrment Museu TRIBECA Commodore Commodore Brown park Sparrment Museu TRIBECA Commodore Brown park Sparrment Museu TRIBECA Commodore Commodore Brown park Sparrment Museu TRIBECA Commodore Commodore Brown park Sparrment Museu TRIBECA Mulliamsburg Bridge Commodore Brown park Sparrment Museu TriBECA Mulliams

LΡ

Map

QR scanner pop up

**Episodes** 

Click into episode

Share