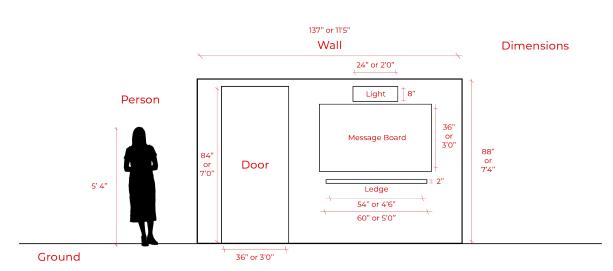

### Site Selection #3: Subway Grand BD

Elevation: 1/4" = 1' -0"

### Elevation: 1/4" = 1' -0"

..