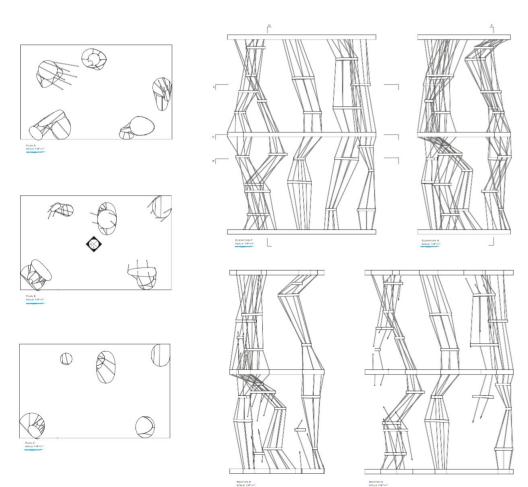

#### Studio 1

Final Project - MOMA Interior Pavilion

### First Iteration - Physical Model at ½"=1' Scale









## First Iteration Drawings



### Second Iteration - Physical Model at ½"=1' Scale









# Second Iteration Drawings



# Third Iteration Drawings



## Fourth/Final Iteration - Physical Model at ½"=1"

Scale









## Fourth/Final Iteration - Physical Model & Site Model at 1/8"=1' Scale









### Fourth/Final Iteration - Boards













DIAGRAMS & SKETCHES

CONCEPT, POSITIVE / NEGATIVE SPACE, PROGRAM
CIRCULATION, FUNCTIONAL FEATURES, DETAILS, ETC.

POSITIONING OF PLATES

TOYO ITO'S SENDAI MEDIATHEQUE // JAPAN LIBRARY

MATERIALS BOARD

### Fourth/Final Iteration - Plans







SCALE 1/2"=1"

PLAN B SCALE 1/2"=1" PLAN C SCALE 1/2"=1

### Fourth/Final Iteration - Sections





### Fourth/Final Iteration - Site Context Drawings







ROOF PLAN A INCLUDING SITE CONTEXT SCALE 1/8"=1'

ELEVATION G INCLUDING SI