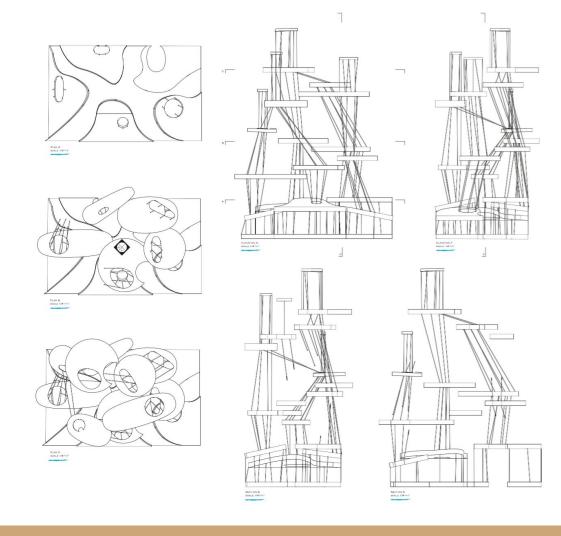

#### Studio 1

Final Project - MOMA Interior Pavilion

### First Iteration - Physical Model at ½"=1' Scale









## First Iteration Drawings



### Second Iteration - Physical Model at ½"=1' Scale









# Second Iteration Drawings



# Third Iteration Drawings



## Fourth/Final Iteration - Physical Model at ½"=1"

Scale









## Fourth/Final Iteration - Physical Model & Site Model at 1/8"=1' Scale









### Fourth/Final Iteration - Boards













DIAGRAMS & SKETCHES

CONCEPT, POSITIVE / NEGATIVE SPACE, PROGRAM
CIRCULATION, FUNCTIONAL FEATURES, DETAILS, ETC.

POSITIONING OF PLATES

TOYO ITO'S SENDAI MEDIATHEQUE // JAPAN LIBRARY

MATERIALS BOARD

### Fourth/Final Iteration - Plans







SCALE 1/2"=1"

PLAN B SCALE 1/2"=1" PLAN C SCALE 1/2"=1

### Fourth/Final Iteration - Sections





### Fourth/Final Iteration - Site Context Drawings







ROOF PLAN A INCLUDING SITE CONTEXT SCALE 1/8"=1'

ELEVATION G INCLUDING SITE CONTEXT SCALE 1/8"=1'

### Fourth/Final Iteration - Perspectives





VIEW FROM UPPER LEVE