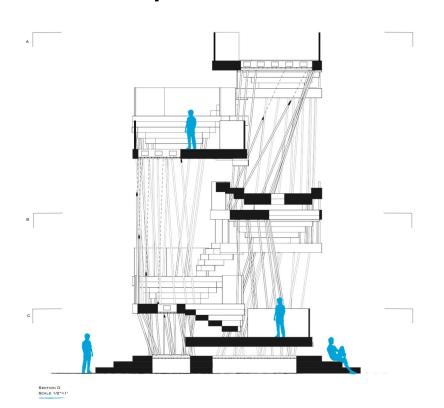

io 1

Final Project - MOMA Interior Pavilion

### First Iteration - Physical Model at ½"=1' Scale









## First Iteration Drawings



### Second Iteration - Physical Model at ½"=1' Scale









# Second Iteration Drawings



# Third Iteration Drawings



## Fourth/Final Iteration - Physical Model at ½"=1"

Scale









## Fourth/Final Iteration - Physical Model & Site Model at 1/8"=1' Scale









### Fourth/Final Iteration - Boards













DIAGRAMS & SKETCHES

CONCEPT, POSITIVE / NEGATIVE SPACE, PROGRAM
CIRCULATION, FUNCTIONAL FEATURES, DETAILS, ETC.

POSITIONING OF PLATES

TOYO ITO'S SENDAI MEDIATHEQUE // JAPAN LIBRARY

MATERIALS BOARD

### Fourth/Final Iteration - Plans







SCALE 1/2"=1"

PLAN B SCALE 1/2"=1" PLAN C SCALE 1/2"=1

### Fourth/Final Iteration - Sections





### Fourth/Final Iteration - Site Context Drawings







ROOF PLAN A INCLUDING SITE CONTEXT SCALE 1/8"=1'

ELEVATION G INCLUDING SITE CONTEXT SCALE 1/8"=1'

### Fourth/Final Iteration - Perspectives





VIEW FROM UPPER LEVELS OF THE MOMA











PERSPECTIVES
GROUND VIEW





PERSPECTIVES

VIEW FROM WITHIN PAVILION