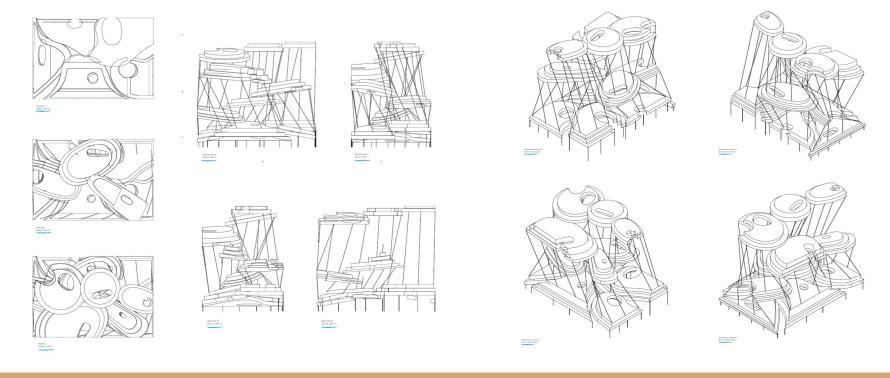

#### Studio 1

Final Project - MOMA Interior Pavilion

### First Iteration - Physical Model at ½"=1' Scale









## First Iteration Drawings



### Second Iteration - Physical Model at ½"=1' Scale









# Second Iteration Drawings



# Third Iteration Drawings



## Fourth/Final Iteration - Physical Model at ½"=1"

Scale









## Fourth/Final Iteration - Physical Model & Site Model at 1/8"=1' Scale









### Fourth/Final Iteration - Boards













DIAGRAMS & SKETCHES

CONCEPT, POSITIVE / NEGATIVE SPACE, PROGRAM
CIRCULATION, FUNCTIONAL FEATURES, DETAILS, ETC.

POSITIONING OF PLATES

TOYO ITO'S SENDAI MEDIATHEQUE // JAPAN LIBRARY

MATERIALS BOARD

### Fourth/Final Iteration - Plans







SCALE 1/2"=1"

PLAN B SCALE 1/2"=1" PLAN C SCALE 1/2"=1

### Fourth/Final Iteration - Sections





### Fourth/Final Iteration - Site Context Drawings







ROOF PLAN A INCLUDING SITE CONTEXT SCALE 1/8"=1'

ELEVATION G INCLUDING SITE CONTEXT SCALE 1/8"=1'

### Fourth/Final Iteration - Perspectives





VIEW FROM UPPER LEVELS OF THE MOMA











PERS