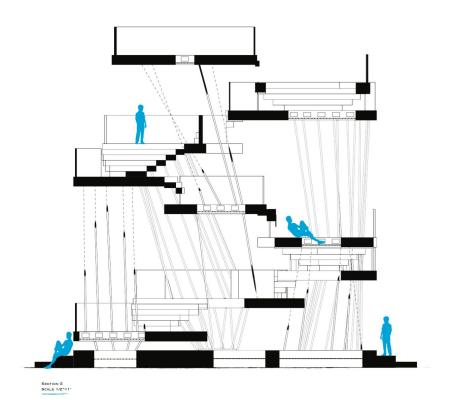

1

Final Project - MOMA Interior Pavilion

### First Iteration - Physical Model at ½"=1' Scale









## First Iteration Drawings



### Second Iteration - Physical Model at ½"=1' Scale









# Second Iteration Drawings



# Third Iteration Drawings



## Fourth/Final Iteration - Physical Model at ½"=1"

Scale









## Fourth/Final Iteration - Physical Model & Site Model at 1/8"=1' Scale









### Fourth/Final Iteration - Boards













DIAGRAMS & SKETCHES

CONCEPT, POSITIVE / NEGATIVE SPACE, PROGRAM
CIRCULATION, FUNCTIONAL FEATURES, DETAILS, ETC.

POSITIONING OF PLATES

TOYO ITO'S SENDAI MEDIATHEQUE // JAPAN LIBRARY

MATERIALS BOARD

### Fourth/Final Iteration - Plans







SCALE 1/2"=1"

PLAN B SCALE 1/2"=1" PLAN C SCALE 1/2"=1

### Fourth/Final Iteration - Sections





### Fourth/Final Iteration - Site Context Drawings







ROOF PLAN A INCLUDING SITE CONTEXT SCALE 1/8"=1'

ELEVATION G INCLUDING SITE CONTEXT SCALE 1/8"=1'

### Fourth/Final Iteration - Perspectives





VIEW FROM UPPER LEVELS OF THE MOMA











PERSPECTIVES
GROUND VIEW





PERSPECTIVES

VIEW FROM WITHIN PAVILION