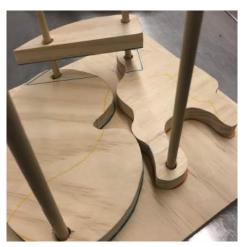

## DEVELOPMENT

ORGANIC SHAPES

MARK MAKING-VISUAL INSTRUCTIONS

THE ORGANIC SHAPES REPRESENT THE

CURIOSITY-QUESTIONS.

THE FINAL SHAPE, A CIRCLE, REPRESENTS

ETERNITY-SOLUTION. A CIRCLE IS

COMPLETE AND FULL.