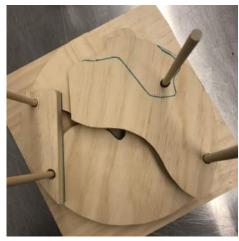

## DEVELOPMENT

ORGANIC SHAPES

MARK MAKING-VISUAL INSTRUCTIONS

THE ORGANIC SHAPES REPRESENT THE

CURIOSITY-QUESTIONS.

THE FINAL SHAPE, A CIRCLE, REPRESENTS

ETERNITY-SOLUTION. A CIRCLE IS

COMPLETE AND FULL.