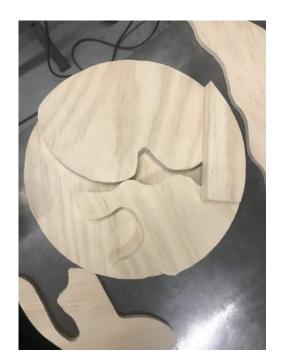

## DEVELOPMENT

ORGANIC SHAPES

MARK MAKING-VISUAL INSTRUCTIONS

THE ORGANIC SHAPES REPRESENT THE

CURIOSITY-QUESTIONS.

THE FINAL SHAPE, A CIRCLE, REPRESENTS

ETERNITY-SOLUTION. A CIRCLE IS

COMPLETE AND FULL.