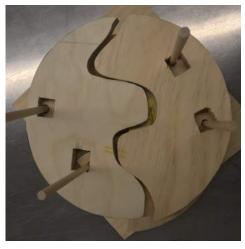

## DEVELOPMENT

ORGANIC SHAPES

MARK MAKING-VISUAL INSTRUCTIONS

THE ORGANIC SHAPES REPRESENT THE

CURIOSITY-QUESTIONS.

THE FINAL SHAPE, A CIRCLE, REPRESENTS

ETERNITY-SOLUTION. A CIRCLE IS

COMPLETE AND FULL.