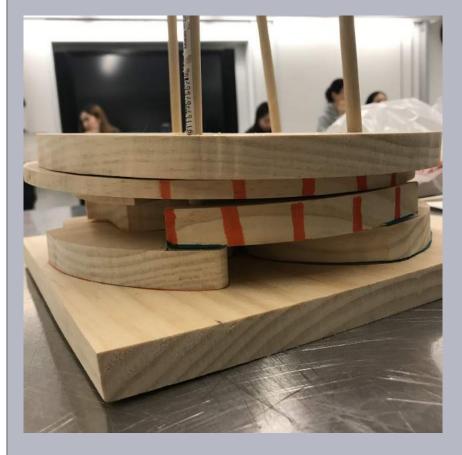

## DEVELOPMENT

ORGANIC SHAPES

MARK MAKING-VISUAL INSTRUCTIONS

THE ORGANIC SHAPES REPRESENT THE

CURIOSITY-QUESTIONS.

THE FINAL SHAPE, A CIRCLE, REPRESENTS

ETERNITY-SOLUTION. A CIRCLE IS

COMPLETE AND FULL.