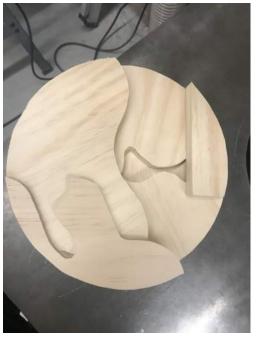

## DEVELOPMENT

ORGANIC SHAPES

MARK MAKING-VISUAL INSTRUCTIONS

THE ORGANIC SHAPES REPRESENT THE

CURIOSITY-QUESTIONS.

THE FINAL SHAPE, A CIRCLE, REPRESENTS

ETERNITY-SOLUTION. A CIRCLE IS

COMPLETE AND FULL.