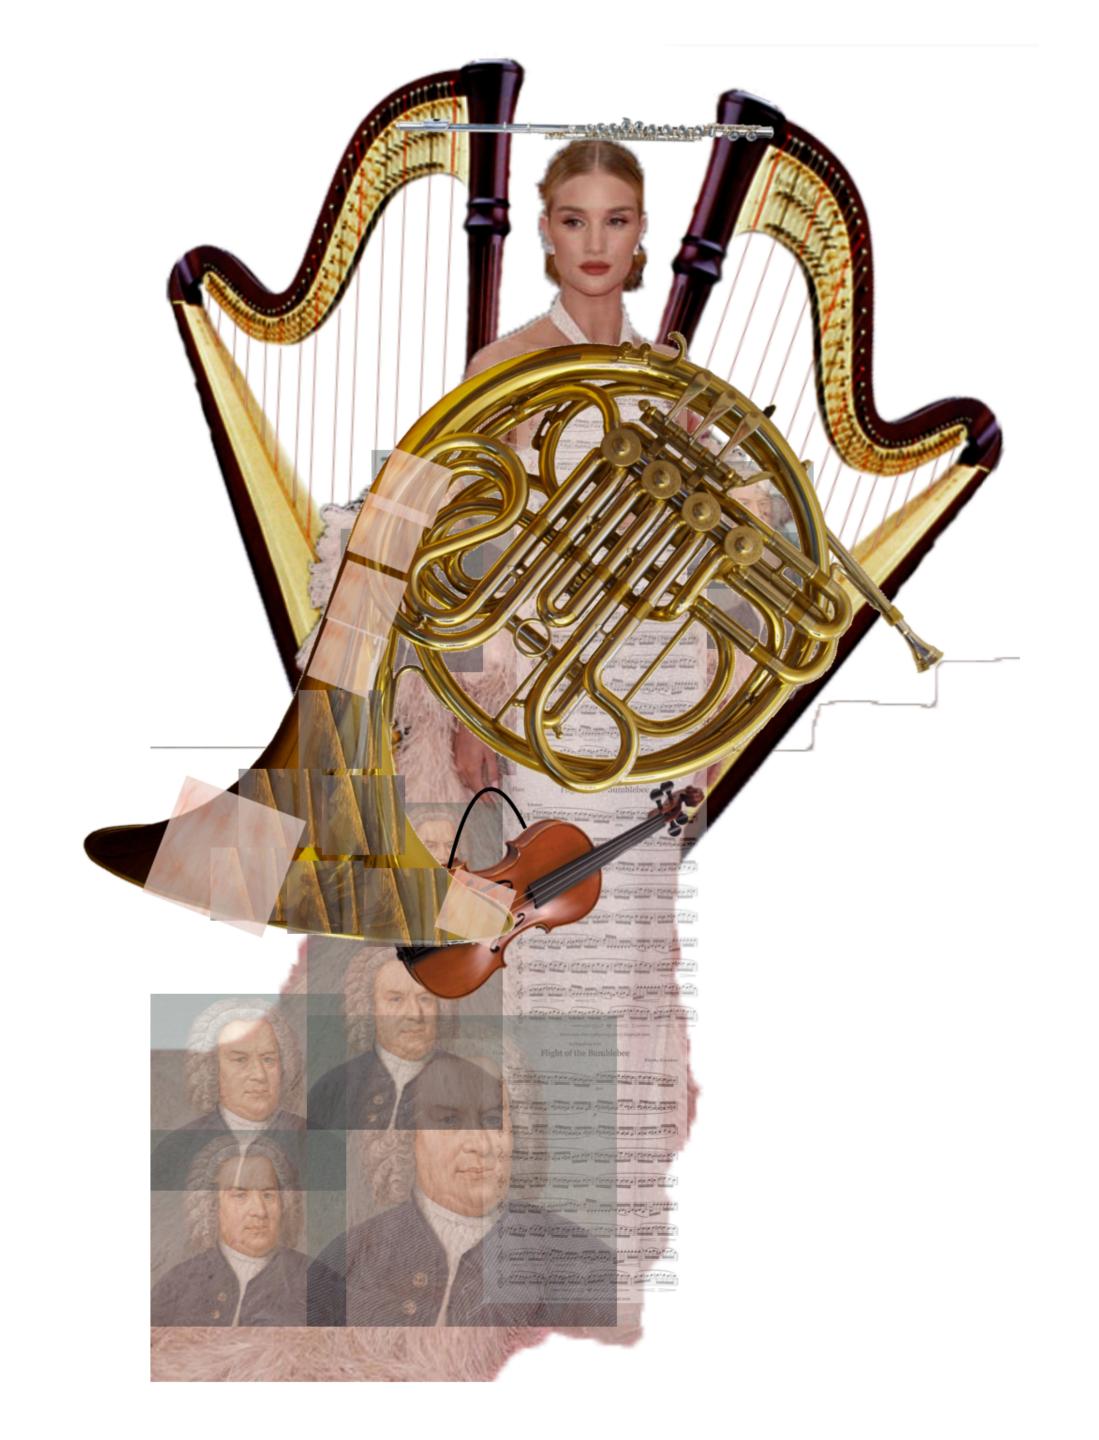

## Final outcome

# Different instrument groups matching different materials

trumpet

Reflective Thick tone Bronze

The String Family

Calm tone Dim color

### Pattern making

Use famous composers' photos and scores make repetitive patterns on the clothes adding layers.