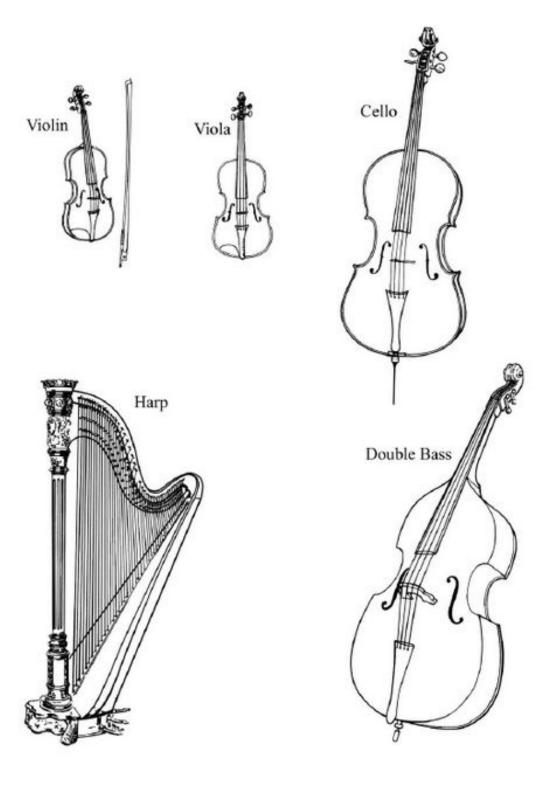

### Join in the Orchestra

The most important experience in my whole life as it makes me become more patient, encourages me to take risks and challenges my ability on music.

The experience of joining the orchestra made me know that 4 (woodwind, strings, brass, percussions) instrument families produce totally different music tones and different instrument tones gave people different feelings

# Different instrument groups matching different materials

trumpet

Reflective Thick tone Bronze

The String Family

Calm tone Dim color