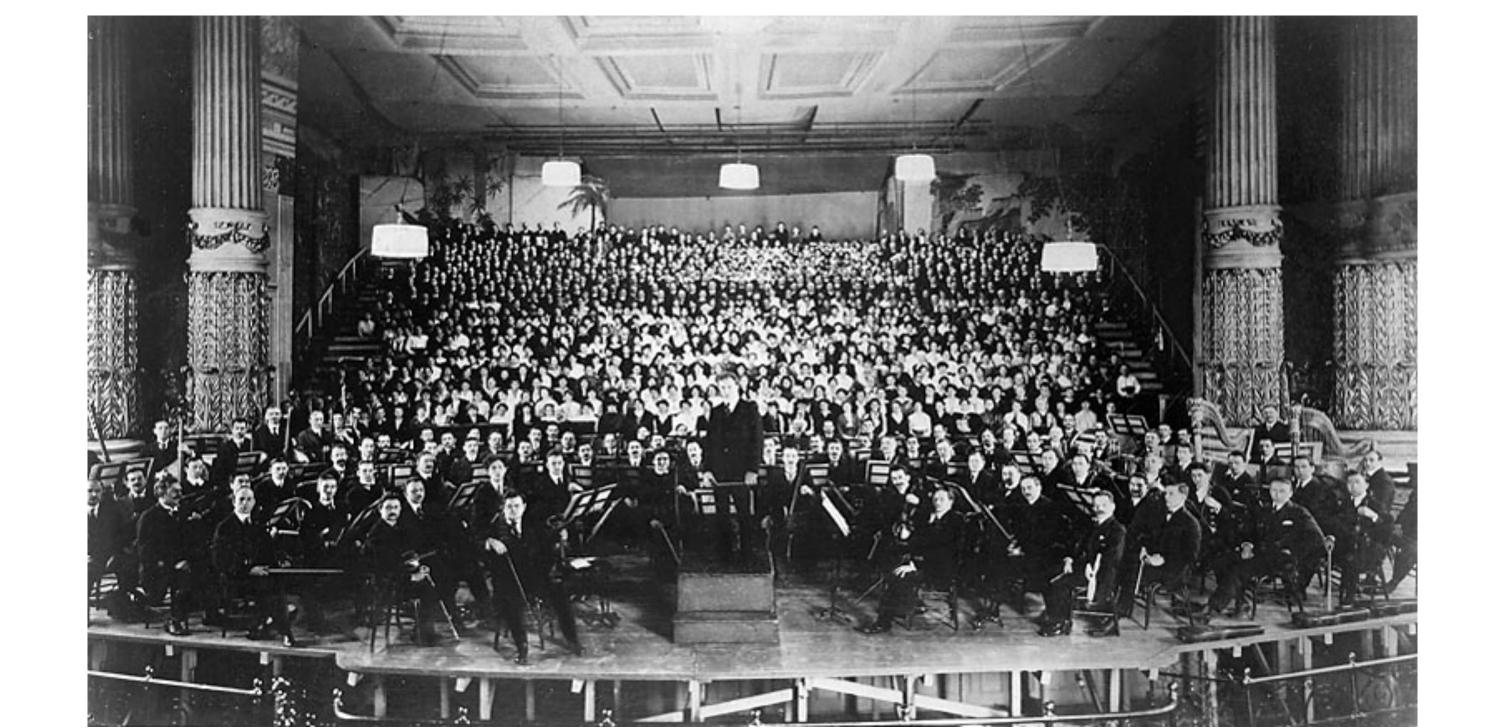

### Join in the Orchestra

The most important experience in my whole life as it makes me become more patient, encourages me to take risks and challenges my ability on music.

The experience of joining the orchestra made me know that 4 (woodwind, strings, brass, percussions) instrument families produce totally different music tones and different instrument tones gave people different feelings

Significance of the impact