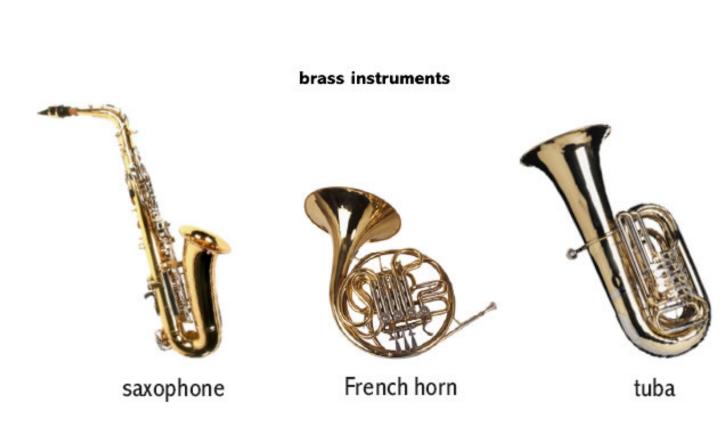

### Join in the Orchestra

The most important experience in my whole life as it makes me become more patient, encourages me to take risks and challenges my ability on music.

The experience of joining the orchestra made me know that 4 (woodwind, strings, brass, percussions) instrument families produce totally different music tones and different instrument tones gave people different feelings

# Different instrument groups matching different materials

trumpet

Reflective Thick tone Bronze

The String Family

Calm tone Dim color