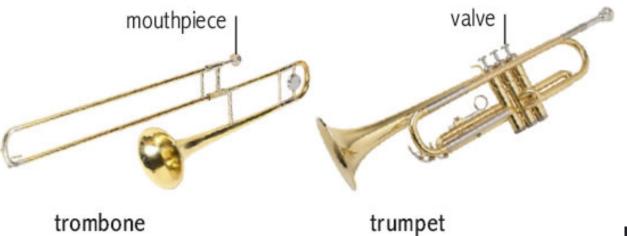

### Join in the Orchestra

The most important experience in my whole life as it makes me become more patient, encourages me to take risks and challenges my ability on music.

The experience of joining the orchestra made me know that 4 (woodwind, strings, brass, percussions) instrument families produce totally different music tones and different instrument tones gave people different feelings

# Different instrument groups matching different materials

trumpet

Reflective Thick tone Bronze

The String Family

Calm tone Dim color