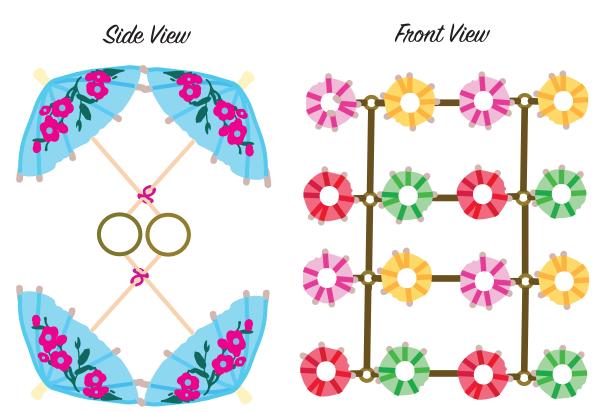

The leisure community addresses those taking any time off from their everyday routine. The aim is to unwind and forget about current worries for a short period of time, and is most often done so by radically changing your environment. A relaxing vacation is typically associated with warmer, more tropical climates. The idea is to create a divider by separating outdoor dining/drinking areas with beach areas. Drink umbrellas, and foam balls promote images of relaxation and stress-reduction.

## Pattern



## 4 Units & Joining Method







## Keywords

Bright

Relaxed

Carefree

Tropical

Flexible

Drink Umbrellas Kehah Skewers Foam Balls Elastic Bands

Materials

## Final Model