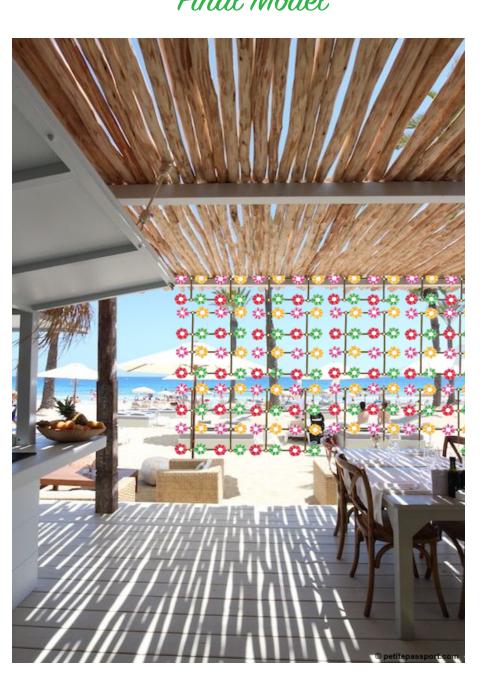

The leisure community addresses those taking any time off from their everyday routine. The aim is to unwind and forget about current worries for a short period of time, and is most often done so by radically changing your environment. A relaxing vacation is typically associated with warmer, more tropical climates. The idea is to create a divider by separating outdoor dining/drinking areas with beach areas. Drink umbrellas, and foam balls promote images of relaxation and stress-reduction.

## Pattern



## 4 Units & Joining Method







## Keywords

Bright

Relaxed

Carefree

Tropical

Flexible

Drink Umbrellas Kehah Skewers Foam Balls Elastic Bands

Materials

## Final Model