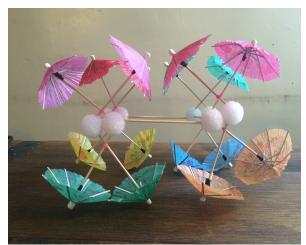

The leisure community addresses those taking any time off from their everyday routine. The aim is to unwind and forget about current worries for a short period of time, and is most often done so by radically changing your environment. A relaxing vacation is typically associated with warmer, more tropical climates. The idea is to create a divider by separating outdoor dining/drinking areas with beach areas. Drink umbrellas, and foam balls promote images of relaxation and stress-reduction.

## Pattern



## 4 Units & Joining Method







## Keywords

Bright

Relaxed

Carefree

Tropical

Flexible

Drink Umbrellas Kehah Skewers Foam Balls Elastic Bands

Materials

## Final Model