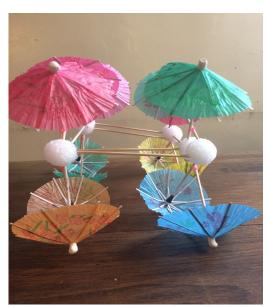

The leisure community addresses those taking any time off from their everyday routine. The aim is to unwind and forget about current worries for a short period of time, and is most often done so by radically changing your environment. A relaxing vacation is typically associated with warmer, more tropical climates. The idea is to create a divider by separating outdoor dining/drinking areas with beach areas. Drink umbrellas, and foam balls promote images of relaxation and stress-reduction.

## Pattern



## 4 Units & Joining Method







## Keywords

Bright

Relaxed

Carefree

Tropical

Flexible

Drink Umbrellas Kehah Skewers Foam Balls Elastic Bands

Materials

## Final Model